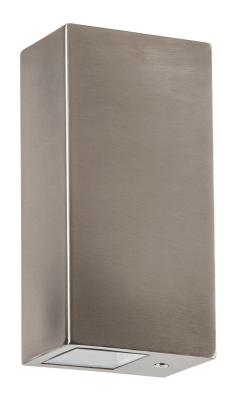

## 316 Stainless Steel Square Up & Down Wall Light

PRODUCT SPECIFICATIONS

Name: Veldi

Material: 316 Stainless Steel

Colour: Stainless Steel

**IP Rating: IP54** 

Lamp Base: GU10

**CRI:** ≥80

## **Product Ordering**

| IMAGE | PART NUMBER   | COLOURTEMP              | LUMENS                           | INPUT   | BEAM ANGLE | INCLUDED LED                 |
|-------|---------------|-------------------------|----------------------------------|---------|------------|------------------------------|
|       | HV3633T-SS316 | 3000K<br>4000K<br>5500K | 2x 270lm<br>2x 285lm<br>2x 300lm | 240v AC | 120°       | Tri-Colour<br>2x 5w GU10 LED |