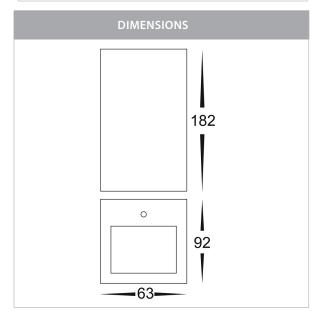

## 316 Stainless Steel Square Up & Down Wall Light

PRODUCT SPECIFICATIONS

Name: Veldi

Material: 316 Stainless Steel

Colour: Stainless Steel

**IP Rating: IP54** 

Lamp Base: GU10

**CRI:** ≥80