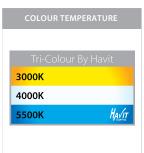

## **Product Ordering**

| IMAGE | PART NUMBER   | COLOURTEMP              | LUMENS                           | INPUT   | BEAM ANGLE | INCLUDED LED                 |
|-------|---------------|-------------------------|----------------------------------|---------|------------|------------------------------|
|       | HV3633T-SS316 | 3000K<br>4000K<br>5500K | 2x 270lm<br>2x 285lm<br>2x 300lm | 240v AC | 120°       | Tri-Colour<br>2x 5w GU10 LED |