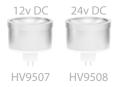

## **Product Ordering**

| IMAGE | PART NUMBER | COLOURTEMP              | LUMENS                  | INPUT  | BEAM ANGLE | INCLUDED LED              |
|-------|-------------|-------------------------|-------------------------|--------|------------|---------------------------|
|       | HV1489T-TTM | 3000K<br>4000K<br>5500K | 270lm<br>285lm<br>300lm | 12v DC | 120°       | Tri-Colour<br>5w MR16 LED |

12v DC models must be used with suitable 12v DC LED Driver

\* Lumen output measured at source

\*\* See Warranty Terms and Conditions for more information