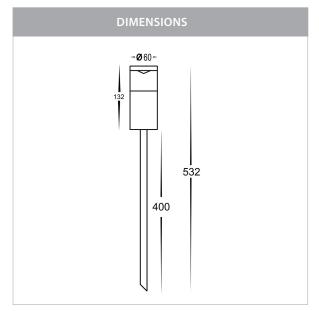

## Aluminium Titanium Garden Spike Light

Name: Highlite

Material: Aluminium

Colour: Titanium

**IP Rating: IP65** 

Lamp Base: MR16

**CRI:** ≥80

Cable Length: 2000mm

Wiring: Parallel
Dimmable: No

Warranty: 2 Years Replacement\*\*

Compatible with Tri-Colour 9in1 3w, 5w, 7w 12v or 24v LED Globe