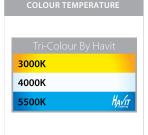

## **Product Ordering**

| IMAGE | PART NUMBER | COLOURTEMP              | LUMENS                  | INPUT  | BEAM ANGLE | INCLUDED LED              |
|-------|-------------|-------------------------|-------------------------|--------|------------|---------------------------|
|       | HV1489T-TTM | 3000K<br>4000K<br>5500K | 270lm<br>285lm<br>300lm | 12v DC | 120°       | Tri-Colour<br>5w MR16 LED |