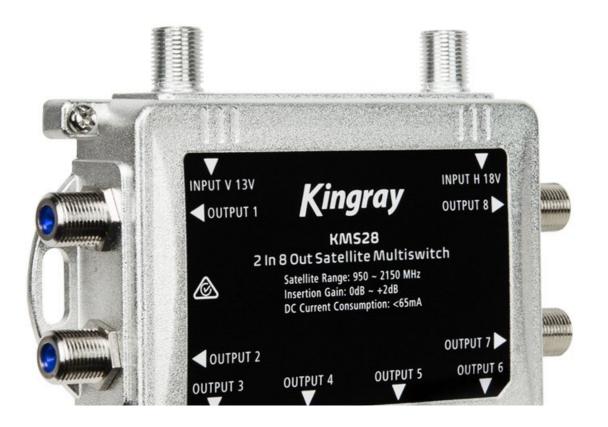

## **Description:**

The KMS28 multiswitch has a frequency range of 950-2150 MHz, with a low power consumption & is manufactured in a compact zinc die-cast housing.

## **Key Features**

- Frequency Range of 950-2150 MHz
- Insertion Gain 0~+2dB
- 2 Inputs Vertical & Horizontal Satellite Signals
- 8 Outputs
- Connectors: F-Type