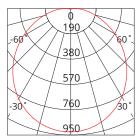

Unit: cd

- C0/180 120.0deg
- C90/270 120.0deg

### **PHOTOMETRIC**

| Efficacy   | 92 / 100 / 92lm/W   |
|------------|---------------------|
| LED        | SMD                 |
| CCT        | 3000 / 4000 / 5000K |
| CRI        | >80                 |
| Beam Angle | 120°                |