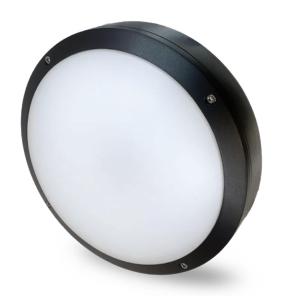

# **DAWN 30W**

DN30WRND-TRI-EM SAP CODE: 2001914

30W, Weather and impact resistant, Selectable colour temperature, LED **Bunker with Emergency** 

A round robust bunker light constructed with aluminium body and opal diffuser providing decorative solution for both residential and commercial applications.