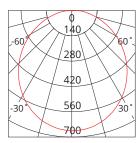

# **DAWN 20W**

DN20WRND-TRI-MS-EM SAP CODE: 2001912





20W, Weather and impact resistant, Selectable colour temperature, LED Bunker with Emergency and microwave sensor

A round robust bunker light constructed with aluminium body and opal diffuser providing decorative solution for both residential and commercial applications.



#### Photometric Diagram



Unit: cd

- C0/180 120.0deg
- C90/270 120.0deg

# **KEY INFORMATION**

| Lumen Output            | 2050 / 2050 / 1890lm |  |
|-------------------------|----------------------|--|
| Input Power             | 20W                  |  |
| Hole Cutout Size        | N/A                  |  |
| Install                 | SURFACE MOUNT        |  |
| Dimming Options         | *Phase-Cut Dimming   |  |
| Fitting Colour          | BLACK                |  |
| Warranty                | 3yr                  |  |
| IP Rating               | IP66                 |  |
| IK Rating               | IK10                 |  |
| IC Rating               | N/A                  |  |
| Rebate Scheme Approvals | N/A                  |  |

### **PHOTOMETRIC**

| Efficacy   | 103 / 103 / 94lm/W  |  |  |
|------------|