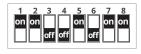

## **DIP SWITCH SETTINGS**

| Detection Area    | Hold Time      | Daylight Sensor  |
|-------------------|----------------|------------------|
| 1 2<br>on on 100% | 3 4 5 on on 5s | 6 7 8 on on 2Lux |
| on 75%            | on on 30s      | on on 10Lux      |
| on 50%            | on on 1min     | on 25Lux         |
| 25%               | on 3min        | on 50Lux         |
|                   | on 5min        | Disable          |
|                   | on 10mii       | า                |
|                   | on 20mii       | n                |
|                   | 30min          | 2                |

#### NOTE:

- 1. 'Os" means on/off control.
- 2. " $+\infty$ " means bi-level dimming control, fixture never switches off.
- 3. Factory default setting: 100%, 1min, 50Lux, 5min, 100%