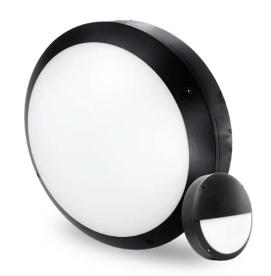

# **DAWN 20W**

DN20WRND-TRI-MS-EM SAP CODE: 2001912

20W, Weather and impact resistant, Selectable colour temperature, LED Bunker with Emergency and microwave sensor

A round robust bunker light constructed with aluminium body and opal diffuser providing decorative solution for both residential and commercial applications.

# Micro-wave sensor

Combine daylight & high frequency motion detection in one unit to achieve on/off control

Detection range, hold time, standby time and daylight threshold can be preset.