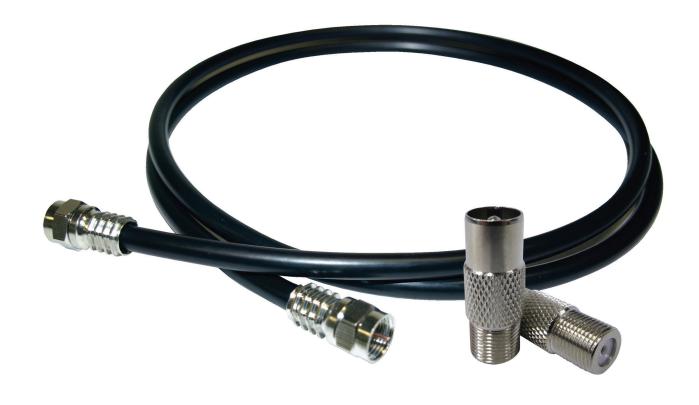

## 2M RG6 Quad-shield Flylead with Adaptors DA-FL26

## **Features and Benefits**

- » 2M RG6 lead pre-terminated with 'F' type fittings including two 'F' Female to IEC (PAL) Male adaptors
- » Provides 100dB screening effectiveness
- » DVB-T/T2 compliant
- » Coaxial cable provides 4 layers of shielding for extra protection from ingress