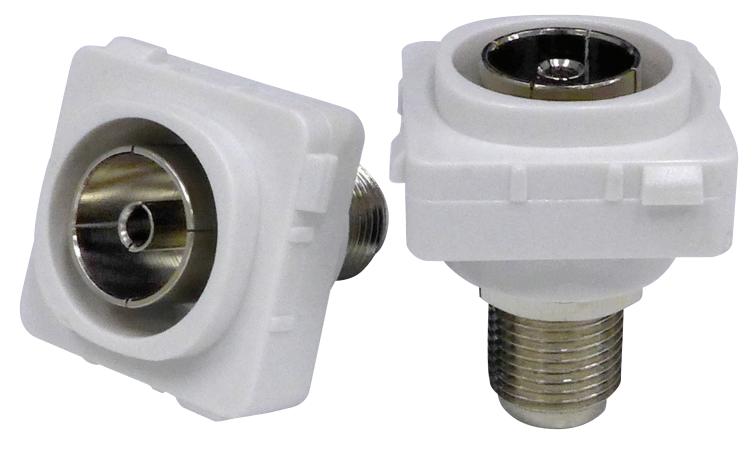

## IEC (PAL) Female To 'F' Female Wall Plate Insert (8 Pack) 05MM-WA11

The O5MM-WA11 is a fully shielded Female-type rear connector. It is available in eight packs and is suitable for use with FTA TVs. The connector itself is nickel plated and is compatible with most standard-sized Clipsal wall plates, making AV connectivity that much easier. The return loss for this unit measures >10dB.

## **Features and Benefits**

- » Convenient 8 pack
- » Suitable for FTA TV
- » Nickel plated connector
- » Suits standard Clipsal fitting wall plates
- » Return loss >10dB
- » Fully shielded 'F' type rear connector