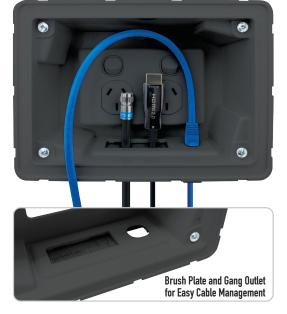

## Recessed Wall Point with Built in Cable Management System (Black) 04MM-RP03

The 04MM-RP03 is a recessed wall point with easy brush plate, single gang outlet for cable management and fit off. Perfect for housing outlet plates such as power, TV, AV, data points and all general purpose outlets. Matchmaster's recessed wall point is ideal for use behind kitchen appliances, TV/AV cabinets, flat screen TV's, bedroom furniture and any appliance placed flush against the wall. Australian Design Registration Numbers: 201815617, 201815619, 201815620 and 201815621

Power point, HDMI lead, flylead, RJ45 mech, data cables not included.