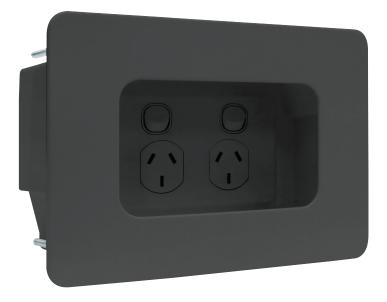

## Recessed Wall Point with Built in Cable Management System (Black) 04MM-RP03

The 04MM-RP03 is a recessed wall point with easy brush plate, single gang outlet for cable management and fit off. Perfect for housing outlet plates such as power, TV, AV, data points and all general purpose outlets. Matchmaster's recessed wall point is ideal for use behind kitchen appliances, TV/AV cabinets, flat screen TV's, bedroom furniture and any appliance placed flush against the wall. Australian Design Registration Numbers: 201815617, 201815619, 201815620 and 201815621