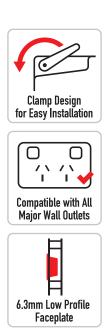

## **Features and Benefits**

- » Suitable for residential and commercial buildings with paintable faceplate
- » Compatible with all major wallout let brands
- » Designed for 70mm and 90mm wall cavities
- » Quick and easy installation template included
- » Simple twist clamp design for easy installation
- » High quality heat resistant plastic
- » Cutout size: 168x120mm (Use the manual inside the box as a template)