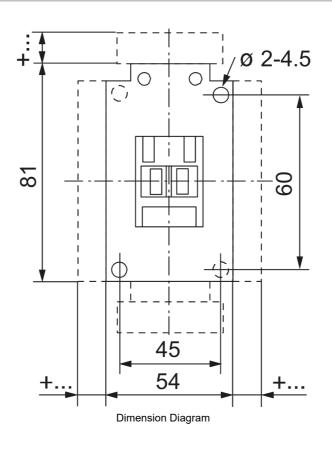

Representative Photo Only (actual product may vary based on configuration selections)

| SPECIFICATIONS                                   |                       |
|--------------------------------------------------|-----------------------|
| Product Series                                   | CA7                   |
| Component Type Motor Control and Drives          | Standard Contactor    |
| le, Rated Operational Current, AC-1, 415V, 40°C  | 85 A@415V,40°C        |
| kW Rating, AC-3, 415V, 60°C                      | 22 kW @415V, 60°C     |
| le, Rated Operational Current, AC-3, 415V, 60°C  | 43 A@415V,60°C        |
| kW Rating, AC-3, 690V, 60°C                      | 22 kW @690V, 60°C     |
| le, Rated Operational Current, AC-3, 690V, 60°C  | 25 A@690V,60°C        |
| Number of Poles                                  | 3                     |
| Contact Configuration, Main Poles                | 3 NO main poles       |
| Coil Type                                        | Conventional type     |
| Coil Consumption Hold-in VA AC coiled contactors | 3.3 VA<br>13.3        |
| Coil Consumption Pickup VA AC coiled contactors  | 135 VA                |
| Integrated Aux                                   | No Auxiliary Contacts |
| Coil Voltage                                     | 240 V AC V            |
| Un, Coil Voltage, AC @50Hz, Nom                  | 240 V AC nom @50Hz    |
| Un, Coil Voltage, AC @50Hz, Min                  | 204 V AC min @50Hz    |
| Un, Coil Voltage, AC @50Hz, Max                  | 264 V AC max @50Hz    |
| Un, Coil Voltage, AC @60Hz, Nom                  | 277 V AC nom @60Hz    |
| Un, Coil Voltage, AC @60Hz, Min                  | 235 V AC min @60Hz    |
| Un, Coil Voltage, AC @60Hz, Max                  | 304 V AC max @60Hz    |
| IP Rating                                        | IP20                  |