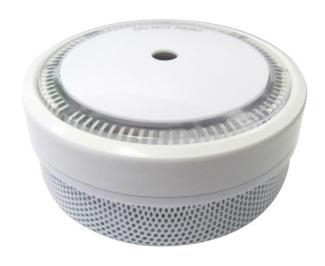

## **SMOKE ALARM PHOTOELECTRIC WITH 10 YEAR LITHIUM BATTERY**

## **Quick Overview**

Photoelectric Smoke Alarm with 10 Year Lithium **Battery** 

## **Features**

The GUARDIAN photoelectric smoke alarm responds quicker to smouldering fires and the dense smoke given off by foam filled furnishings or overheated PVC wiring.

- Built-in 3V DC 10 year non-replaceable lithium battery
- · Test and hush function
- 10 minute hush option
- 30 day low battery warning
- · Low profile mounting base
- 85dB(A) at 3 metres
- Alarm sensitivity: 0.115-0.181dB/m
- Certified to Australia Standard AS3786-2014