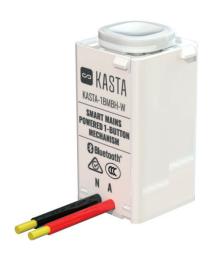

# Mains Powered 1-Button Remote Switch Mechanism

## **KASTA-1BMBH-W**

# Bluetooth Remote Switch

Smart Mains Powered 1-Button Remote Switch Mechanism that clips into a standard wall plate. Configured via the free KASTA app for complementary wall switch control of KASTA devices, or for group or scene control.

# **FEATURES**

- Push button remote switch control for all KASTA devices
- Slim design allows installation up to 6 gang onto a standard wall plate
- 2 wire connection for mains power
- Wireless Bluetooth Mesh communication
- Can be paired with KASTA devices for multi-way control (8x maximum)
- Short press for on/off control, long press for dimming control \* (default settings)
- Configured using the KASTA app (iOS and Android)
- Can be programmed for Group, Scene, Timer and Scheduling automation functions
- Blue LED indicator to represent device/load status
- Suits most Australian wall plates
- Supplied with White button caps (2x styles)
- 3 year warranty