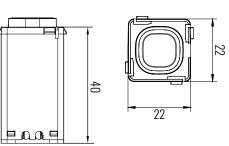

### DIMENSIONS

<sup>\*</sup> where KASTA dimming devices are used

# **ELECTRICAL**

| Power Supply             | 220-240VAC 50Hz                                  |
|--------------------------|--------------------------------------------------|
| Physical Connection Type | Fly leads                                        |
| Wiring Connections       | Active & Neutral                                 |
| Form Factor              | Mechanism                                        |
| Housing Material         | Polycarbonate (PC)                               |
| Dimensions (WxDxH)       | 40mm x 22mm x 22mm                               |
| IP Rating                | IP20                                             |
| Operating Ambient Temp.  | -20 to 40°C                                      |
| Standards Complied       | AS/NZS 60950.1<br>AS/NZS CISPR 15<br>AS/NZS 4268 |
|                          |                                                  |