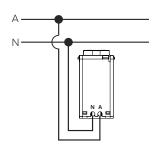

-|--------------------------------------------------|
| Physical Connection Type | Fly leads                                        |
| Wiring Connections       | Active & Neutral                                 |
| Form Factor              | Mechanism                                        |
| Housing Material         | Polycarbonate (PC)                               |
| Dimensions (WxDxH)       | 40mm x 22mm x 22mm                               |
| IP Rating                | IP20                                             |
| Operating Ambient Temp.  | -20 to 40°C                                      |
| Standards Complied       | AS/NZS 60950.1<br>AS/NZS CISPR 15<br>AS/NZS 4268 |
|                          |                                                  |

#### CONNECTION DIAGRAM



### DIMENSIONS



<sup>\*</sup> where KASTA dimming devices are used