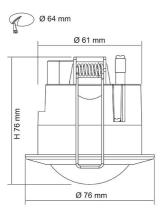

#### Performance

In Built Sensor - **YES** Sensor Type - **PIR** 

## **Technical Specification**

| Model No. | Input Voltage (V/AC) | Body Colour |
|-----------|----------------------|-------------|
| SMS804CR  | 240                  | WHITE       |

Due to continued product and technology enhancements, data sourced from sal.net.au shall not form part of any contract and or technical performance guarantee unless expressly confirmed in writing by SAL at the time of order. Products are sold in accordance with SAL Terms and Conditions of sale and all images shown are for illustration purposes only and may vary from the actual colour or finish. Unless specifically stated, all IP ratings nominated for Interior products are from "below the ceiling".







#### Dimensions

#### SMS804CR



#### WIRING DIAGRAM SMS804CR







Selection of optional key caps and cover plate designs available

# PIXE AMBIENCE, CHANGE YOUR STYLE.

The innovative PIXIE AMBIENCE GPO has been designed with the end user and installer in mind, allowing you to change the style or the colour face plate as fashion demands.

In addition to the standard 240V, 2400 watt capacity, the AMBIENCE double GPO includes an innovative PIXIE Multifunction control, which when paired with another PIXIE Master device, you can create a scene, set a schedule and more! For more information please scan me





NSW/ACT: 02 9723 3099 QLD: 07 3879 5999 VIC/TAS/SA/NT: 03 9532 3168 WA: 08 9248 7458