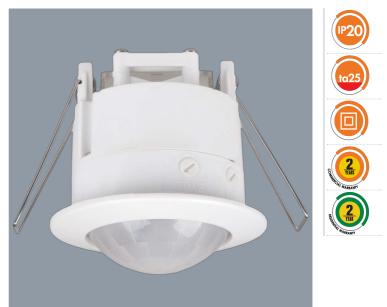

#### IR SENSOR SMS804CR

Infrared sensor - recessed

## Application

Versatile IP20 recessed sensor designed for residential and commercial applications

## **Design Specifications**

- Switched power 2000W incandescent, 500W, Fluorescent, 300W LED
- Standby power <1W
- Detection distance Max. 9 m in diameter
- Detection angle 360°, Duration Time / 10sec / 4min adjustable
- Dawn to dusk adjustable, maximum height max.4.5m
- Manual override mode: When the lamp(s) is switched on, turn the lamp(s) off/on twice within 3 seconds, the sensor will go to an 8 hour override mode, during which the lamp(s) will stay on. The sensor will then return to normal detection mode During override mode, turn the lamp(s) on/off twice within 3 seconds or turn off the lamp(s) for over 10 seconds, the sensor will return to normal detection mode.

## **Technical Specification**

| Model No. | Input Voltage (V/AC) | Body Colour |
|-----------|----------------------|-------------|
| SMS804CR  | 240                  | WHITE       |

Due to continued product and technology enhancements, data sourced from sal.net.au shall not form part of any contract and or technical performance guarantee unless expressly confirmed in writing by SAL at the time of order. Products are sold in accordance with SAL Terms and Conditions of sale and all images shown are for illustration purposes only and may vary from the actual colour or finish. Unless specifically stated, all IP ratings nominated for Interior products are from "below the ceiling".