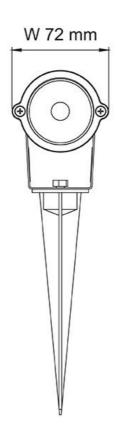

### **Dimensions**

### **Technical Specification**

| Model No.   | Beam Angle (°) | Diameter (mm) | Dim (mm)       | Body Colour |
|-------------|----------------|---------------|----------------|-------------|
| SL7266WW/BK | 30             | 72            | 72(W) x 257(H) | BLACK       |