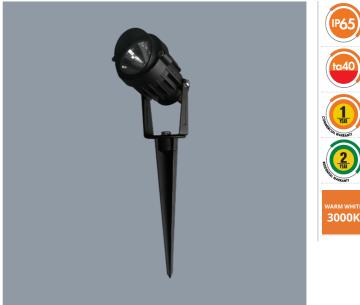

### **Design Specifications**

- Die-cast aluminium body and powder coated black aluminium body profile
- 12V AC or DC driver required.
- High efficiency COB LED chips
- Supplied with 1.5 m 2 core rubber flex
- IP65 protection
- Adjustable trunnion optical system

## **Technical Specification**

| Model No.   | Input Voltage<br>(V/AC) | Input Voltage<br>(V/DC) | Power<br>(W) | Lumens<br>(lm) | CCT<br>(K) | CRI |
|-------------|-------------------------|-------------------------|--------------|----------------|------------|-----|
| SL7266WW/BK | 12                      | 12                      | 6            | 400            | 3000       | 80  |