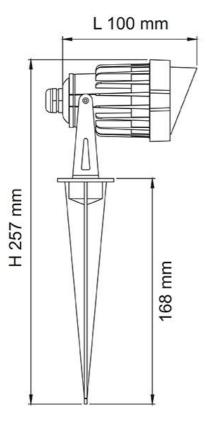

### **Technical Specification**

| Model No.   | Beam Angle (°) | Diameter (mm) | Dim (mm)       | Body Colour |
|-------------|----------------|---------------|----------------|-------------|
| SL7266WW/BK | 30             | 72            | 72(W) x 257(H) | BLACK       |

### **Dimensions**