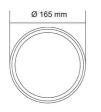

# Dimensions

### **Technical Specification**

| Product   | Model No.   | Input Voltage (V/AC) | Power (W | ) Lumens (lm) | CCT (K)     | CRI |  |
|-----------|-------------|----------------------|----------|---------------|-------------|-----|--|
|           | SL7269DL WH | 240                  | 6        | 450           | 5000        | 80  |  |
| Mass (kg) |             | Dim (mm)             |          | Body C        | Body Colour |     |  |
| 0.65      |             | 165(W) x 65(H)       |          | WHITE         |             |     |  |