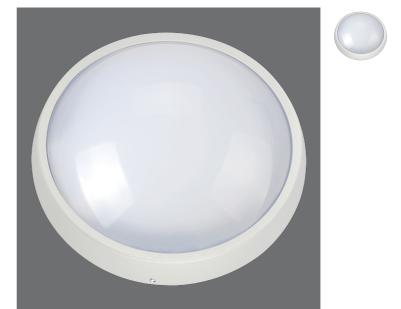

#### **BUTTON SL7269** - 6W

6 watt IP65 LED bunker luminaire

## **Design Specifications**

- Robust die-cast aluminium body
- Durable powder coated finish, white
- Opal polycarbonate diffuser
- High efficiency LED optics
- Integral constant current non-dimmable LED driver