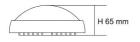

# Dimensions

### **Technical Specification**

| Product   | Model No.   | Input Voltage (V/AC) | Power (W | ) Lumens (lm) | CCT (K)     | CRI |  |
|-----------|-------------|----------------------|----------|---------------|-------------|-----|--|
|           | SL7269DL WH | 240                  | 6        | 450           | 5000        | 80  |  |
| Mass (kg) |             | Dim (mm)             |          | Body C        | Body Colour |     |  |
| 0.65      |             | 165(W) x 65(H)       |          | WHITE         |             |     |  |