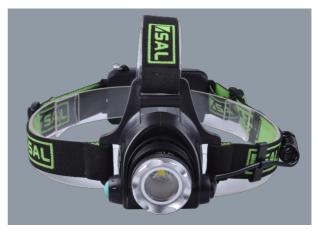

#### **LED HEAD LAMP SHL008**

Portable LED Head lamp

#### **Application**

Super bright (300lm) rechargeable LED head lamp, ideal for all tradies and outdoor camping activities

## **Design Specifications**

- Designed with a rechargeable Lithium battery for long life, 5 watt
- Designed with dual switching, with full & half power or flashing
- Detachable long USB lead included
- Adjustable elasticated head strap
- Reliable performance with a 4 hour battery life from full charge
- High performance optical design with an adjustable beam angle, wide to narrow.

### **Technical Specification**

| Model No. | Power (W) | Lumens (lm) | Dim (mm)                 | Body Colour |
|-----------|-----------|-------------|--------------------------|-------------|
| SHL008    | 5         | 300         | 200(L) x 210(W) x 160(H) | BLACK       |