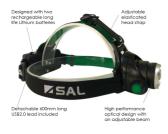

## **Design Specifications**

- Designed with a rechargeable Lithium battery for long life, 5 watt
- Designed with dual switching, with full & half power or flashing
- Detachable long USB lead included
- Adjustable elasticated head strap
- Reliable performance with a 4 hour battery life from full charge
- High performance optical design with an adjustable beam angle, wide to narrow.

### **Technical Specification**

| Model No. | Power (W) | Lumens (lm) | Dim (mm)                 | Body Colour |
|-----------|-----------|-------------|--------------------------|-------------|
| SHL008    | 5         | 300         | 200(L) x 210(W) x 160(H) | BLACK       |