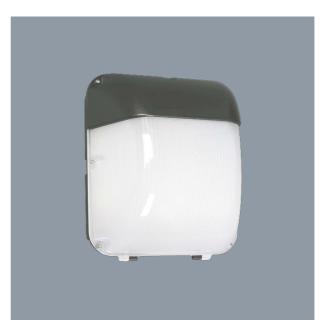

#### **BRONX** SE7089 - 55W

Vandal resistant, IP65 LED wall mount luminaire, IK10 rated

### **Design Specifications**

- Die-cast aluminium body
- Durable black powder coated finish
- UV stabilised opal polycarbonate diffuser
- High efficiency SMD LED chips
- Integral constant current non-dimmable LED driver, pre-wired with 450mm of 3 x core rubber flex