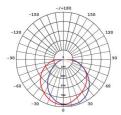

| 55        | 4500        | 5000    | 70  |

| Body Colour | Dim (mm)                 |
|-------------|--------------------------|
| BLACK       | 265(L) x 190(W) x 301(H) |

Due to continued product and technology enhancements, data sourced from sal.net.au shall not form part of any contract and or technical performance guarantee unless expressly confirmed in writing by SAL at the time of order. Products are sold in accordance with SAL Terms and Conditions of sale and all images shown are for illustration purposes only and may vary from the actual colour or finish. Unless specifically stated, all IP ratings nominated for Interior products are from "below the ceiling".





### **Dimensions**

SE7089





#### **Photometric Data**

Unit: cd C0/C180\_\_\_\_\_ C90/C270\_\_\_\_









# PIXIE AMBIENCE, CHANGE YOUR COLOUR TO MATCH YOUR STYLE.

The innovative PIXIE AMBIENCE SWITCH PLATES have been designed with the end user and installer in mind, allowing you to change the colour face plate as fashion demands.

For more information please scan me



NSW/ACT: 02 9723 3099 QLD: 07 3879 5999 VIC/TAS/SA/NT: 03 9532 3168 WA: 08 9248 7458