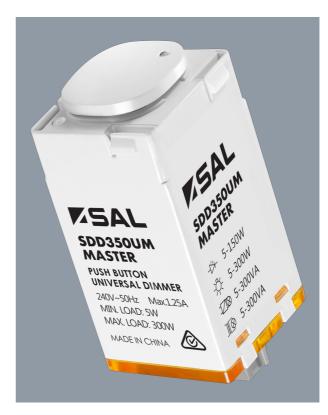

#### **MASTER DIGITAL DIMMER SDD350UM**

MASTER - universal digital dimmer

# **Design Specifications**

- Push button control trailing or leading edge digital dimming, GREEN LED indicator for TE mode and RED for LE mode. Colour temperature selection functionality is achieved when used with SAL S9841 or S9842 downlights
- Multiple-location dimming by connecting SDD350UM with any number of secondary dimmers SDD300US can be achieved.
- Fits most popular switch plates, three complimentary mech caps provided
- Overheating and over current protection, full short circuit protection
- Programmable minimum brightness level
- Compliant to AS/NZS60669.2.1 and supports ceiling sweep & exhaust fan < 60 watt loads</li>