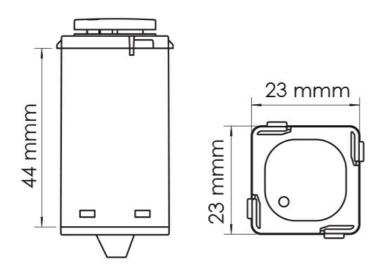

ee complimentary mech caps provided
- Overheating and over current protection, full short circuit protection
- Programmable minimum brightness level
- Compliant to AS/NZS60669.2.1 and supports ceiling sweep & exhaust fan < 60 watt loads</li>

#### **Performance**

Dimmable - YES

Dimmer Type - Digital, Trailing edge & Leading edge

# **Technical Specification**



Due to continued product and technology enhancements, data sourced from sal.net.au shall not form part of any contract and or technical performance guarantee unless expressly confirmed in writing by SAL at the time of order. Products are sold in accordance with SAL Terms and Conditions of sale and all images shown are for illustration purposes only and may vary from the actual colour or finish.















### **Dimensions**



# **Wiring Diagram**