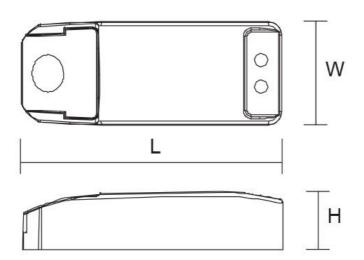

## **Design Specifications**

- SELV and EMC compliant
- Safe no load operation, non-dimmable
- Overload and short circuit protection
- Hard wired termination design
- 15 watt capacity with selectable 12V DC or 24V DC secondary output
- Dimensions: (LWH) 98 x 39 x 23mm

## **Technical Specification**

| Model No.  | Input Voltage<br>(V/AC) | Output Voltage<br>(V/DC) | Power<br>(W) | Power<br>Factor | Dim (mm)                 |
|------------|-------------------------|--------------------------|--------------|-----------------|--------------------------|
| PLUTO 15DV | 240                     | 12-24                    | 15           | 0.8             | 99(L) x 39(W) x<br>23(H) |

#### **Dimensions**