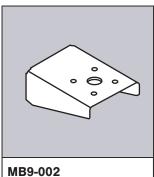

| Mount to Structure                  |                             |  |  |
|-------------------------------------|-----------------------------|--|--|
| Kit Includes brackets and fasteners | Suits Swivelpole™ ST Models |  |  |
| 1 × MB9-002 bracket                 | MBK9-002                    |  |  |