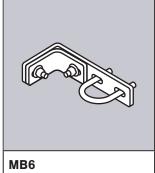

## STANCHION AND STRUCTURE MOUNTING BRACKETS

U-bolt to stanchion

MB5
Bolt to structure

MB5A Bolt to structure

Clamp to stanchion

Bolt to structure

| Mount to Stanchion                  |                                     |                                         |  |  |
|-------------------------------------|-------------------------------------|-----------------------------------------|--|--|
| Kit Includes brackets and fasteners |                                     | Suits Swivelpole™: S1 M1 / H1 M1 Models |  |  |
| 2 × MB2 brackets                    |                                     | MBK2-2-50                               |  |  |
| 2 × MB6 brackets                    |                                     | MBK6-6-50                               |  |  |
| Mount to Stanchion & Structure      |                                     |                                         |  |  |
| Kit Includes brackets and fasteners |                                     | Suits Swivelpole™: S2 M1 / H1 M1 Models |  |  |
| 1 × MB2 bracket                     | 1 × MB5 bracket<br>1 × MB5A bracket | MBK2-5-50<br>MBK2-5A-50                 |  |  |
| 1 × MB6 bracket                     | 1 × MB5 bracket<br>1 × MB5A bracket | MBK6-5-50<br>MBK6-5A-50                 |  |  |