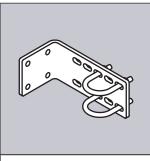

## STANCHION AND STRUCTURE MOUNTING BRACKETS

U-bolt to stanchion

MB5
Bolt to structure

MB5A Bolt to structure

Clamp to stanchion

Bolt to structure

| Mount to Stanchion                  |                                     |                                         |  |  |
|-------------------------------------|-------------------------------------|-----------------------------------------|--|--|
| Kit Includes brackets and fasteners |                                     | Suits Swivelpole™: S1 M1 / H1 M1 Models |  |  |
| 2 × MB2 brackets                    |                                     | MBK2-2-50                               |  |  |
| 2 × MB6 brackets                    |                                     | MBK6-6-50                               |  |  |
| Mount to Stanchion & Structure      |                                     |                                         |  |  |
| Kit Includes brackets and fasteners |                                     | Suits Swivelpole™: S2 M1 / H1 M1 Models |  |  |
| 1 × MB2 bracket                     | 1 × MB5 bracket<br>1 × MB5A bracket | MBK2-5-50<br>MBK2-5A-50                 |  |  |
| 1 × MB6 bracket                     | 1 × MB5 bracket<br>1 × MB5A bracket | MBK6-5-50<br>MBK6-5A-50                 |  |  |

| Mount to Stanchion or Stanchion & Structure |                                     |                                 |  |
|---------------------------------------------|-------------------------------------|---------------------------------|--|
| Kit Includes brackets and fasteners         |                                     | Suits Swivelpole™: S3 M1 Models |  |
| 2 × MB2 brackets                            |                                     | MBK2-2-40                       |  |
| 2 × MB6 brackets                            |                                     | MBK6-6-40                       |  |
| 1 × MB2 bracket                             | 1 × MB5 bracket<br>1 × MB5A bracket | MBK2-5-40<br>MBK2-5A-40         |  |
| 1 × MB6 bracket                             | 1 × MB5 bracket<br>1 × MB5A bracket | MBK6-5-40<br>MBK6-5A-40         |  |