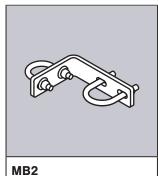

## STANCHION AND STRUCTURE MOUNTING BRACKETS

U-bolt to stanchion

MB5
Bolt to structure

MB5A Bolt to structure

Clamp to stanchion

Bolt to structure

| Mount to Stanchion                  |                                     |                                         |  |  |
|-------------------------------------|-------------------------------------|-----------------------------------------|--|--|
| Kit Includes brackets and fasteners |                                     | Suits Swivelpole™: S1 M1 / H1 M1 Models |  |  |
| 2 × MB2 brackets                    |                                     | MBK2-2-50                               |  |  |
| 2 × MB6 brackets                    |                                     | MBK6-6-50                               |  |  |
| Mount to Stanchion & Structure      |                                     |                                         |  |  |
| Kit Includes brackets and fasteners |                                     | Suits Swivelpole™: S2 M1 / H1 M1 Models |  |  |
| 1 × MB2 bracket                     | 1 × MB5 bracket<br>1 × MB5A bracket | MBK2-5-50<br>MBK2-5A-50                 |  |  |
| 1 × MB6 bracket                     | 1 × MB5 bracket<br>1 × MB5A bracket | MBK6-5-50<br>MBK6-5A-50                 |  |  |