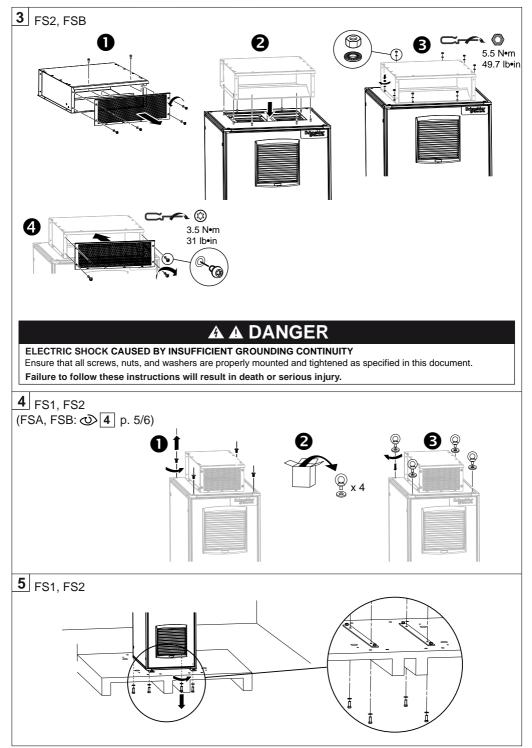

### Altivar Process Floor Standing Installation ATV600000F - ATV900000F

Download the ATV630\_650 Installation manual (EAV64301) or ATV930\_950 Installation manual (NHA80932) on www.schneider-electric.com. You must have detailed information to be able to carry out the installation and commissioning.

#### TOPPLING

- Take into account the high center of gravity when handling the equipment.
- Only transport the equipment on the pallet using a suitable forklift.
- Do not remove the straps and the screws on the pallet before the equipment has been transported to the final installation position.

Failure to follow these instructions can result in death, serious injury, or equipment damage.

Electrical equipment should be installed, operated, serviced, and maintained only by qualified personnel. No responsibility is assumed by Schneider Electric for any consequences arising out of the use of this product. © 2017 Schneider Electric. All Rights Reserved.