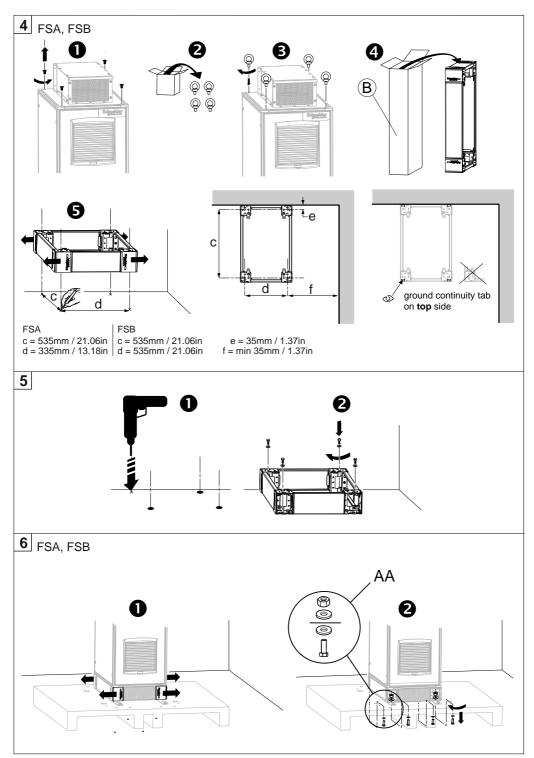

### Altivar Process Floor Standing Installation ATV600000F - ATV900000F

Download the ATV630\_650 Installation manual (EAV64301) or ATV930\_950 Installation manual (NHA80932) on www.schneider-electric.com. You must have detailed information to be able to carry out the installation and commissioning.