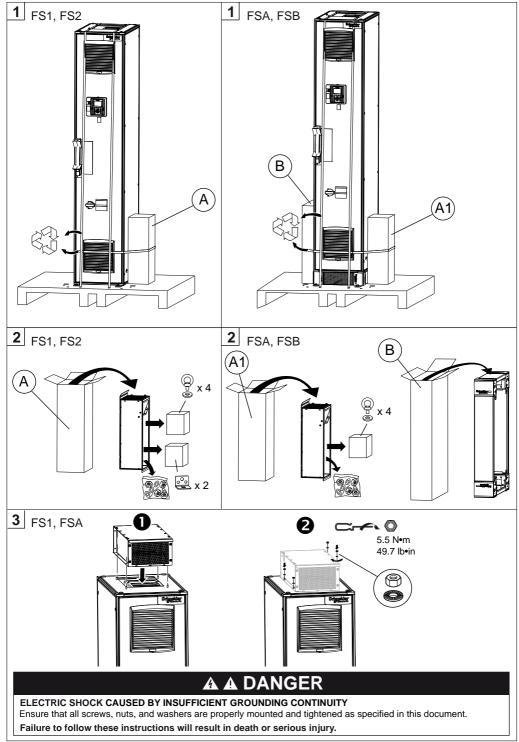

### Altivar Process Floor Standing Installation ATV600000F - ATV900000F

Download the ATV630\_650 Installation manual (EAV64301) or ATV930\_950 Installation manual (NHA80932) on www.schneider-electric.com. You must have detailed information to be able to carry out the installation and commissioning.

#### TOPPLING

- Take into account the high center of gravity when handling the equipment.
- Only transport the equipment on the pallet using a suitable forklift.
- Do not remove the straps and the screws on the pallet before the equipment has been transported to the final installation position.

Failure to follow these instructions can result in death, serious injury, or equipment damage.

Electrical equipment should be installed, operated, serviced, and maintained only by qualified personnel. No responsibility is assumed by Schneider Electric for any consequences arising out of the use of this product. © 2017 Schneider Electric. All Rights Reserved.