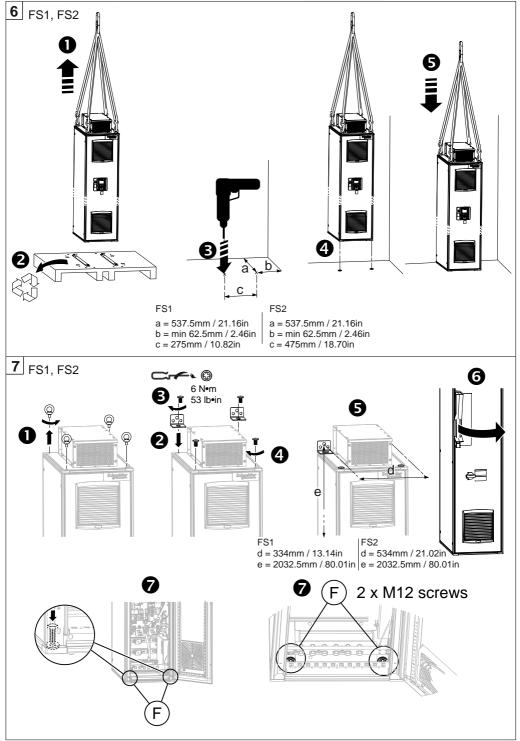

### Altivar Process Floor Standing Installation ATV600000F - ATV900000F

Download the ATV630\_650 Installation manual (EAV64301) or ATV930\_950 Installation manual (NHA80932) on www.schneider-electric.com. You must have detailed information to be able to carry out the installation and commissioning.

#### HAZARD OF FALL

- Do as much work as possible from the floor.
- Ensure you can access safely to the top of the enclosure.
- Ensure elevating equipment is suitable, stable and strong enough for the intervention, maintained and checked regularly.

#### TOPPLING

- Take into account the high center of gravity when handling the equipment.
- Only transport the equipment on the pallet using a suitable forklift.
- Do not remove the straps and the screws on the pallet before the equipment has been transported to the final installation position.

Failure to follow these instructions can result in death, serious injury, or equipment damage.

Electrical equipment should be installed, operated, serviced, and maintained only by qualified personnel. No responsibility is assumed by Schneider Electric for any consequences arising out of the use of this product. © 2017 Schneider Electric. All Rights Reserved.