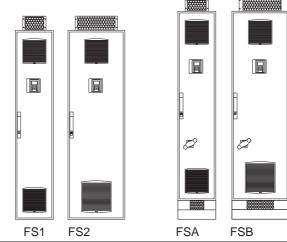

### Altivar Process Floor Standing Installation ATV600000F - ATV900000F

Download the ATV630\_650 Installation manual (EAV64301) or ATV930\_950 Installation manual (NHA80932) on www.schneider-electric.com. You must have detailed information to be able to carry out the installation and commissioning.