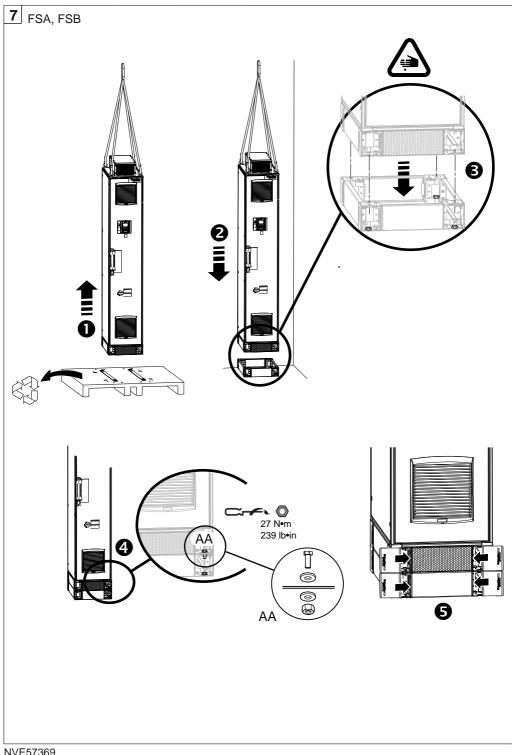

### Altivar Process Floor Standing Installation ATV600000F - ATV900000F

Download the ATV630\_650 Installation manual (EAV64301) or ATV930\_950 Installation manual (NHA80932) on www.schneider-electric.com. You must have detailed information to be able to carry out the installation and commissioning.

#### HAZARD OF FALL

- Do as much work as possible from the floor.
- Ensure you can access safely to the top of the enclosure.
- Ensure elevating equipment is suitable, stable and strong enough for the intervention, maintained and checked regularly.

#### TOPPLING

- Take into account the high center of gravity when handling the equipment.
- Only transport the equipment on the pallet using a suitable forklift.
- Do not remove the straps and the screws on the pallet before the equipment has been transported to the final installation position.