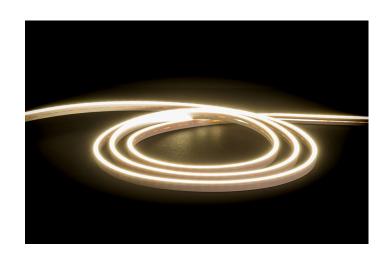

## 9.6w IP67 24v DC 4000K NEOLITE Flexible LED Strip



## PRODUCT SPECIFICATIONS

Watts Per Metre: 9.6w Input Voltage: 24v DC Colour Temp: 4000k

**CRI:** >80

Beam Angle: 120°

IP Rating: IP67

Size: 9mm (H) x 5mm (W) (including end caps)

**PCB:** 3oz

**Dimmable:** Yes

**LED Chip Type:** 2835

**LED Chips Per Metre:** 140 LED'S

**Lumens Per Metre:** 405lm **Maximum Length:** 5000mm

Cutting Increments: Every 50mm

Wiring: Parallel

**Mounting:** Clips (4 clips supplied per metre)

Warranty: 2 Years Replacement\*\*









## **Product Ordering**





\* Lumens measured @ source

\*\*See Warranty Terms and Conditions for more information

Must be used with a suitable 24v DC LED Driver

For more information contact Havit Lighting

ADDRESS: 143 Beauchamp Road Matraville NSW 2036

Australia

Tel: 02 9381 8300 Fax: 02 9666 8881 Email: sales@havit.com.au web: www.havit.com.au