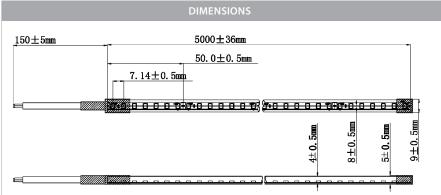

**LED Chip Type:** 2835

**LED Chips Per Metre:** 140 LED'S

**Lumens Per Metre:** 405lm **Maximum Length:** 5000mm

Cutting Increments: Every 50mm

Wiring: Parallel

**Mounting:** Clips (4 clips supplied per metre)