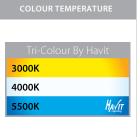

## **Product Ordering**

| IMAGE | PART NUMBER | COLOURTEMP              | LUMENS                     | INPUT   | BEAM ANGLE | INCLUDED LED                          |
|-------|-------------|-------------------------|----------------------------|---------|------------|---------------------------------------|
|       | HV6001T-BLK | 3000k<br>4000k<br>5500k | 3800lm<br>3900lm<br>4000lm | 240v AC | 120°       | <b>TRI Colour</b><br>40w Built in LED |
|       | HV6001T-SLV | 3000k<br>4000k<br>5500k | 3800lm<br>3900lm<br>4000lm |         |            |                                       |
|       | HV6001T-WHT | 3000k<br>4000k<br>5500k | 3800lm<br>3900lm<br>4000lm |         |            |                                       |