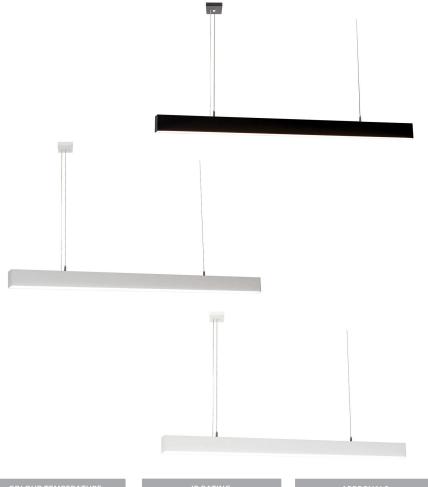

## Aluminium Linear LED Pendants

PRODUCT SPECIFICATIONS

Name: Proline Linear Material: Aluminium

Colour: Black, White or Silver

**IP Rating: IP20** 

Cable Length: 2000mm (adjustable)

Lamp Base: Built in LED

## **Product Ordering**

| IMAGE | PART NUMBER | COLOURTEMP              | LUMENS                     | INPUT   | BEAM ANGLE | INCLUDED LED                          |
|-------|-------------|-------------------------|----------------------------|---------|------------|---------------------------------------|
|       | HV6001T-BLK | 3000k<br>4000k<br>5500k | 3800lm<br>3900lm<br>4000lm | 240v AC | 120°       | <b>TRI Colour</b><br>40w Built in LED |
|       | HV6001T-SLV | 3000k<br>4000k<br>5500k | 3800lm<br>3900lm<br>4000lm |         |            |                                       |
|       | HV6001T-WHT | 3000k<br>4000k<br>5500k | 3800lm<br>3900lm<br>4000lm |         |            |                                       |