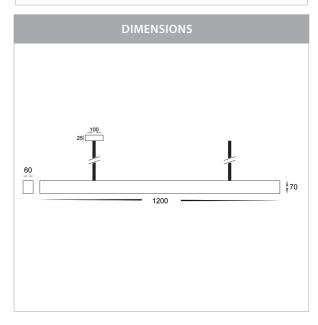

## Aluminium Linear LED Pendants

PRODUCT SPECIFICATIONS

Name: Proline Linear Material: Aluminium

Colour: Black, White or Silver

**IP Rating: IP20** 

Cable Length: 2000mm (adjustable)

Lamp Base: Built in LED

**CRI:** ≥80

Wiring: Parallel

**Dimmable:** Yes (Triac)

Warranty: 2 Years Replacement\*\*