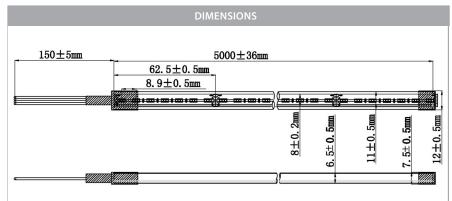

**Dimmable:** Yes

LED Chip Type: 2216

**LED Chips Per Metre:** 336 LED'S **Lumens Per Metre:** 600lm (White)

Maximum Length: 5000mm

Cutting Increments: Every 63mm

Wiring: Parallel

**Mounting:** Clips (4 clips supplied per metre)