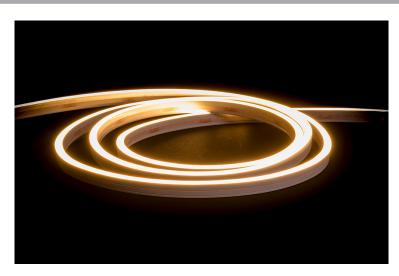

## 14.4w IP67 24v DC 3000K NEOLITE Flexible LED Strip

## PRODUCT SPECIFICATIONS

Watts Per Metre: 14.4w Input Voltage: 24v DC Colour Temp: 3000k

**CRI:** >80

Beam Angle: 120°
IP Rating: IP67

Size: 14mm (H) x 7mm (W) (Including End Caps)

**PCB:** 3oz

**Dimmable:** Yes