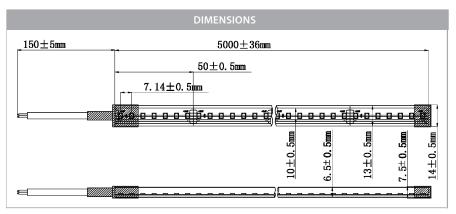

**LED Chip Type:** 2835

**LED Chips Per Metre:** 140 LED'S

**Lumens Per Metre:** 600lm **Maximum Length:** 5000mm

**Cutting Increments:** Every 50mm

Wiring: Parallel

**Mounting:** Clips (4 clips supplied per metre)