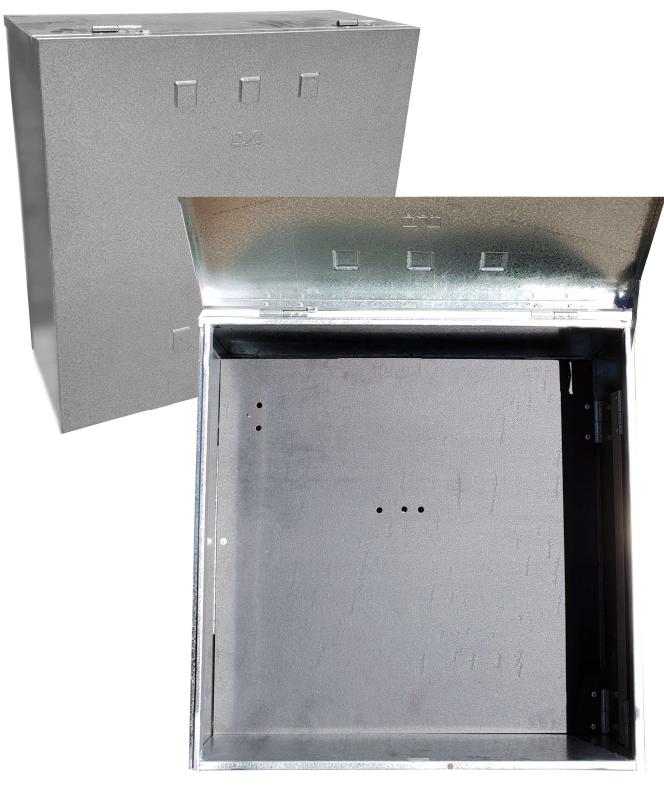

## MEN2 – 600mm x 600mm x 255mm

NSW Meter Enclosure Range

## **Technical Specifications**

| Code | Occupancy          | Width | Height | Depth | Panel Size          |
|------|--------------------|-------|--------|-------|---------------------|
| MEN2 | Single or Multiple | 600mm | 605mm  | 255mm | 575mm x 565mm x 6mm |

## **MEN1 - Fetures & Benefits**

Suitable for Single Phase & Three Phase Applications

IP23 Rated meter enclosure

75mm cable access behind Meter Panel

Manufactured from sturdy 1.2mm Galvanised steel

Knockouts rear and base for convenient cable access

Designed to AS/NZS 3000:2018 requirements

575mm x 565mm pre-drilled double hinged Meter Panel

Door open strap for easy installation & maintenance

Total Weight: 17kg

Phone: 08 8268 1122