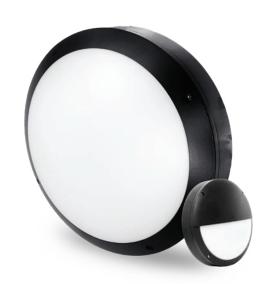

# 20W, Weather and impact resistant, Selectable colour temperature, LED Bunker

A round robust bunker light constructed with aluminium body and opal diffuser providing decorative solution for both residential and commercial applications.

Accessories EYELID TRIM