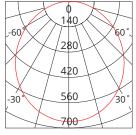

**DAWN 20W** 

DN20WRND-TRI SAP CODE: 2001699



# 20W, Weather and impact resistant, Selectable colour temperature, LED Bunker

A round robust bunker light constructed with aluminium body and opal diffuser providing decorative solution for both residential and commercial applications.

Accessories EYELID TRIM



#### Photometric Diagram



Unit: cd – C0/180 120.0deg – C90/270 120.0deg

## **KEY INFORMATION**

| Lumen Output            | 2050 / 2050 / 1890lm |
|-------------------------|----------------------|
| Input Power             | 20W                  |
| Hole Cutout Size        | N/A                  |
| Install                 | SURFACE MOUNT        |
| Dimming Options         | *Phase-Cut Dimming   |
| Fitting Colour          | BLACK                |
| Warranty                | Зуr                  |
| IP Rating               | IP66                 |
| IK Rating               | IK10                 |
| IC Rating               | N/A                  |
| Rebate Scheme Approvals | N/A                  |

### **PHOTOMETRIC**

| Efficacy   | 103 / 103 / 94lm/W  |
|------------|---------------------|
| LED        | SMD