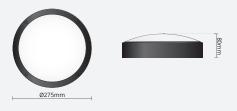

## CONSTRUCTION

| Housing                   | Aluminium              |
|---------------------------|------------------------|
| Optics                    | Polycarbonate Diffuser |
| Adjustable Angle          | N/A                    |
| Fixings/Hardware          | Mounting Screws        |
| Connection Type           | Terminal Block         |
| Total Weight              | 1.3kg                  |
| Dimensions                | Ø275 x 80mm            |
| Operating Ambient Temp.   | -20 to 45°C            |
| Electrical Classification | Class 1                |