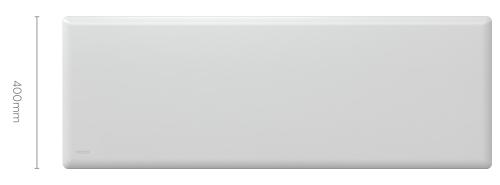

## 2kW Panel Heater with Thermostat & Castors

1125mm

Overheat safety cut-out

Castors included

IP24 Splash Proof

| Model No.                        | NTL4S20-FS40              |
|----------------------------------|---------------------------|
| Heating capacity                 | 2kW                       |
| Recommended room size            | 20m2                      |
| Thermostat                       | Electronic (±0.2°C)       |
| Room temperature                 | Slider control 7-30°C     |
| Colour                           | White (RAL 9016)          |
| Silent performance               | Y                         |
| Child lock                       | N                         |
| 7 Day timer                      | N                         |
| Portable                         | Y - castors included      |
| Wall Mountable                   | Y                         |
| IP Rating                        | IP24                      |
| Energy Control System compatible | Y                         |
| Weight (net)                     | 7.6kg                     |
| Product dimensions (w x d x h)   | 1125 x 55 x 400mm         |
| Domestic warranty                | Limited lifetime warranty |
| EAN                              | 9420033214044             |