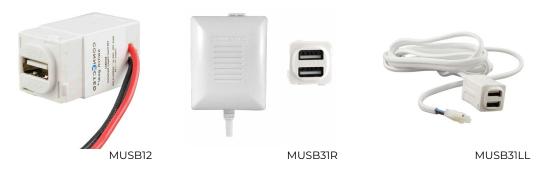

#### MUSB12

- Output 5V 1.2A
- Recharges All Electronic Devices
  Including Smart Phones & Tablets
- Interchangeable across all CSG plates\*
- Available in Black & White

#### MUSB31R

- Fast Charge Capability
- Output 5V 6.2A (2 x 3.1A)
- Not Device Specific
- Optional 2.4M Extension Leads
- Interchangeable across all CSG plates
- Available in Black & White

# [IMAGES]

\*MUSB12 is not compatible with POD10X, POD10X-L and SS-POD10X