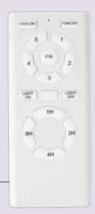

3 x moulded ABS blades

Ceiling rake 17 degree maximum

Fan drop 375mm with light

5 speed remote control with reverse function and timer

Light: 18W 1000lm LED non-dimmable (CCT switchable from remote control)

Remote control included