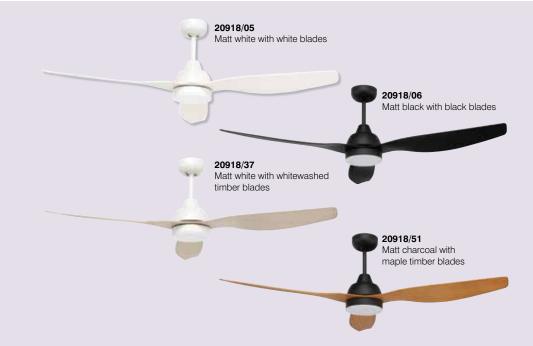

## **ACCESSORIES**

**EXTENSION RODS WITH LOOM KITS (sold separately)** 900mm x Ø21mm

20252/05 matt white, 20252/06 matt black, 100550/06 matt black

Visit brilliantsmart.com.au to find out more on our smart device range