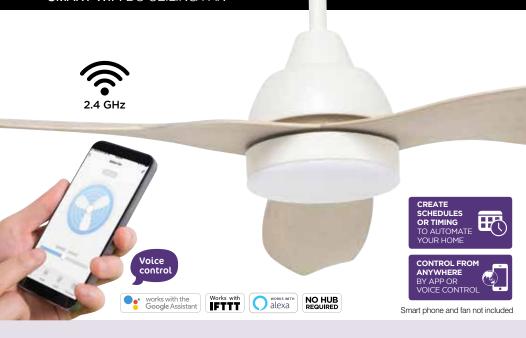

## **BAHAMA**

**SMART WIFI** DC CEILING FAN

Program your ceiling fan and/or light to turn on/off automatically

52 INCH 14° BLADE 32W DC MOTOR

maximum airflow ≤ 9328 m<sup>3</sup>/hr

Metal body and canopy construction

3 x moulded ABS blades

Ceiling rake 17 degree maximum

Fan drop 375mm with light

5 speed remote control with reverse function and timer

Light: 18W 1000lm LED non-dimmable (CCT switchable from remote control)

For indoors or enclosed alfresco areas not exposed to the weather

Smart mode: Nature, normal, sleep and wake up (app only)

SWITCH TO ADJUST COLOUR TEMPERATURE