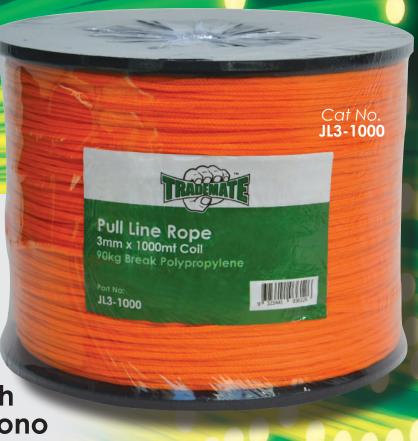

## Pull Line Rope

Our Pull Line Rope is a super strong yet easy to use pull cord

## 1000 Metres

- Abrasion Resistant
- 90kg Break Strength
- Stronger than PE Mono

The 3mm Polypropylene braid is highly abrasion resistant and much stronger than comparable PE mono products. The braided construction reduces stretch yet is easily spliced.

Key features independently tested by SGS Laboratories.

Material: 90kg Break Polypropylene

Size: 3mm x 1000 metres

Cat no: **JL3-1000** 

**OMEGA** 

WA

Telephone: Facsimile:

(03) 8793 9700 (03) 8793 9777