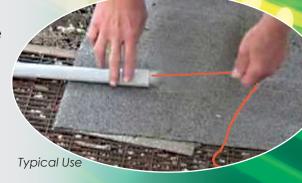

## Pull Line Rope

Our Pull Line Rope is a super strong yet easy to use pull cord