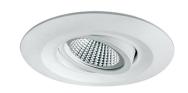

# Starburst Crystal ECO LED GEN II Downlight

# CRYSECO1G2

- One box solution with 2-in-1 cut-out sizes and fixed or gimble formats
- Cut-out 90mm, adjustable to 70mm by removing posts on trim
- Install as a fixed downlight by using the locking ring in the box

## **Product Images**

# **Product Images**