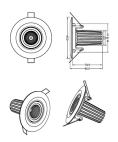

#### **Physical**

| 1 Hysical          |                      |
|--------------------|----------------------|
| Dimensions         | Ø110 x H81mm         |
| Cutout Diameter    | 90mm                 |
| Reflector          | Aluminium            |
| Luminaire Colour   | White                |
| Weight             | 0.70kg               |
| Luminaire Material | Aluminium (Die Cast) |
| Driver Location    | Integrated           |
| Heatsink           | Aluminium (Die Cast) |
| Finish             | Powder Coated        |
| Installation       | Recessed             |
|                    |                      |

### **Line Drawings**