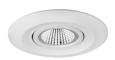

|
| Cutout Diameter    | 90mm                 |
| Reflector          | Aluminium            |
| Luminaire Colour   | White                |
| Weight             | 0.70kg               |
| Luminaire Material | Aluminium (Die Cast) |
| Driver Location    | Integrated           |
| Heatsink           | Aluminium (Die Cast) |
| Finish             | Powder Coated        |
| Installation       | Recessed             |
|                    |                      |

#### **Electrical**

| Dimming                 | Phase   |
|-------------------------|---------|
| Voltage                 | 240V    |
| Inrush Current          | 4A      |
| Inrush Current Duration | 310μs   |
| Line Current            | 0.04A   |
| Electrical Rating       | Class 2 |

### **Line Drawings**



## **Product Images**





# **Product Images**