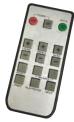

Find Us on

Digital Life 6.5" Two Way Bluetooth Wireless Speakers with slimline magnetic grills with Class D Amplifier with 120W Peak Power Handling that are easy to install with excellent sound reproduction. Supports Bluetooth Version 5.0 and includes Remote Control for simple and convenient way to control the speakers. Sold as a pair.

## Features:

- Slimline Magnetic Grills
- Class D Amplifier
- 120W Peak Power Handling
- Excellent Sound Reproduction
- Quick and Easy-to-Install
- Auto-Locking Mechanism
- Remote Control Included
- Connection Pin Code Locked (To prevent unauthorised connections)
- Customary naming to suit commercial or other applications (e.g. Family Room, Conference Room, etc.)