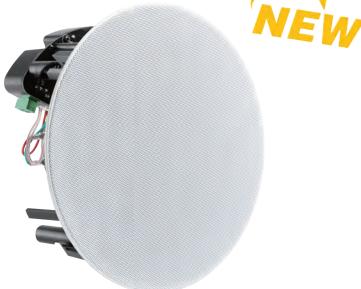

Find Us on

Digital Life 6.5" Two Way Bluetooth Wireless Speakers with slimline magnetic grills with Class D Amplifier with 120W Peak Power Handling that are easy to install with excellent sound reproduction. Supports Bluetooth Version 5.0 and includes Remote Control for simple and convenient way to control the speakers. Sold as a pair.

## Features:

- Slimline Magnetic Grills
- Class D Amplifier
- 120W Peak Power Handling
- Excellent Sound Reproduction
- Quick and Easy-to-Install
- Auto-Locking Mechanism
- Remote Control Included
- Connection Pin Code Locked (To prevent unauthorised connections)
- Customary naming to suit commercial or other applications (e.g. Family Room, Conference Room, etc.)

## **Specifications:**

- 2 Speakers 1 (Pair): 1 x Master (Active) 1 x Slave (Passive)
- Slimline Magnetic Paintable Grills
- 6.5" Glass Woven Woofer
- 0.75" Silk Dome Tweeter
- Frequency Response: 70Hz 20Hz
- Sensitivity (1M/1W): 87dB
- Nominal Impedance: 8Ω
- RMS Power (Slave Only): 60W
- Amplifier Power (Master Only): 2x30W/8Ω
- Bluetooth Version: V5.0
- Bluetooth Range: 10m
- ID Device Name: BT Speaker
- Power Supply: DC24V/2.5A (Included)
  - Dimensions: Master: Ø233x105mm Slave: Ø233x105mm
- Cutout Size: Ø209mm