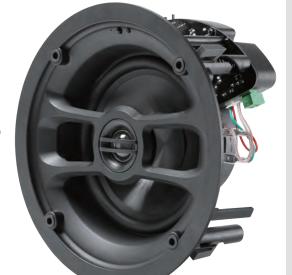

Find Us on

Digital Life 6.5" Two Way Bluetooth Wireless Speakers with slimline magnetic grills with Class D Amplifier with 120W Peak Power Handling that are easy to install with excellent sound reproduction. Supports Bluetooth Version 5.0 and includes Remote Control for simple and convenient way to control the speakers. Sold as a pair.

## Features:

- Slimline Magnetic Grills
- Class D Amplifier
- 120W Peak Power Handling
- Excellent Sound Reproduction
- Quick and Easy-to-Install
- Auto-Locking Mechanism
- Remote Control Included
- Connection Pin Code Locked (To prevent unauthorised connections)
- Customary naming to suit commercial or other applications (e.g. Family Room, Conference Room, etc.)

## **Specifications:**

- 2 Speakers 1 (Pair): 1 x Master (Active) 1 x Slave (Passive)
- Slimline Magnetic Paintable Grills
- 6.5" Glass Woven Woofer
- 0.75" Silk Dome Tweeter
- Frequency Response: 70Hz 20Hz
- Sensitivity (1M/1W): 87dB
- Nominal Impedance: 8Ω
- RMS Power (Slave Only): 60W
- Amplifier Power (Master Only): 2x30W/8Ω
- Bluetooth Version: V5.0
- Bluetooth Range: 10m
- ID Device Name: BT Speaker
- Power Supply: DC24V/2.5A (Included)
  - Dimensions: Master: Ø233x105mm Slave: Ø233x105mm
- Cutout Size: Ø209mm