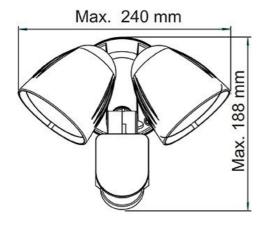

## **Dimensions**

# **Technical Specification**

| Model No.     | Body Colour | Dim (mm)        |  |  |
|---------------|-------------|-----------------|--|--|
| SES7060NDL/BK | BLACK       | 204(L) x 165(W) |  |  |

<sup>\*</sup> Lumens shown are TOTAL luminaire Lumen (lm).