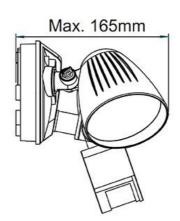

# **Technical Specification**

| Model No.     | Body Colour | Dim (mm)        |  |  |
|---------------|-------------|-----------------|--|--|
| SES7060NDL/BK | BLACK       | 204(L) x 165(W) |  |  |

<sup>\*</sup> Lumens shown are TOTAL luminaire Lumen (lm).

## **Dimensions**