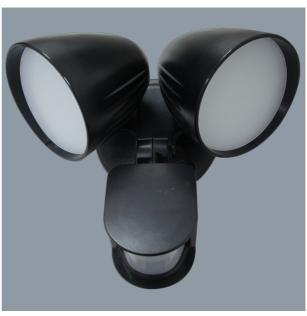

### **STARGEM II SES7060 - 20W**

2 x 10 watt IP54 wall mount LED flood light, with sensor

# **Application**

A versatile security solution for residential exterior spaces

## **Design Specifications**

- Independently adjustable heads
- Robust polycarbonate base
- Opal polycarbonate diffuser, beam distribution 100 degree
- High efficiency SMD LED chips, non-dimmable LED driver.
- Integral infrared motion sensor with override function
- Installation height: 1.5-3.5 m, Double insulation