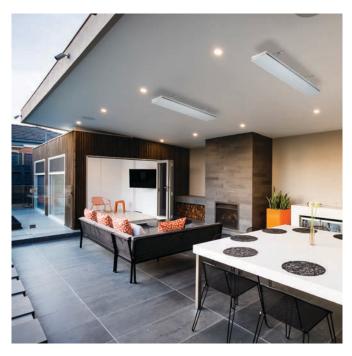

## **HEATSTRIP**° ELEGANCE

Slimline, off-white electric radiant heater for your balcony, patio, undercover, protected alfresco area, or verandah. Also suitable for indoor use.

- Indoor / protected outdoor electric radiant heater.
- 3 models available, THE1800 (1800W) & THE2400 (2400W) are Plug-in DIY, the THE3600 (3600W) must be hard-wired.
- Included bracket can be used for wall & ceiling mounting, can also be suspended using chains or wires.
- Remote control optional accessory.
- Ideal mounting height 2.1-2.5m. Max mounting height 2.7m.