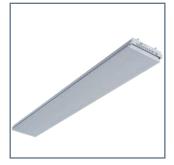

## **HEATSTRIP**° ELEGANCE

Slimline, off-white electric radiant heater for your balcony, patio, undercover, protected alfresco area, or verandah. Also suitable for indoor use.

- Indoor / protected outdoor electric radiant heater.
- 3 models available, THE1800 (1800W) & THE2400 (2400W) are Plug-in DIY, the THE3600 (3600W) must be hard-wired.
- Included bracket can be used for wall & ceiling mounting, can also be suspended using chains or wires.
- Remote control optional accessory.
- Ideal mounting height 2.1-2.5m. Max mounting height 2.7m.