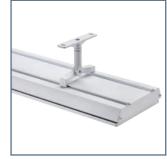

## **HEATSTRIP**° ELEGANCE

Slimline, off-white electric radiant heater for your balcony, patio, undercover, protected alfresco area, or verandah. Also suitable for indoor use.

- Indoor / protected outdoor electric radiant heater.
- 3 models available, THE1800 (1800W) & THE2400 (2400W) are Plug-in DIY, the THE3600 (3600W) must be hard-wired.
- Included bracket can be used for wall & ceiling mounting, can also be suspended using chains or wires.
- Remote control optional accessory.
- Ideal mounting height 2.1-2.5m. Max mounting height 2.7m.

## **Optional Controllers**

HARDWIRED (TT-MTM)
Wall mounted
controller &
remote control.

DIY (TT-MTR-PLUG) Timer switch remote control of plug-in heaters. Max 10amps.

Suitable for both direct mounting & suspending.