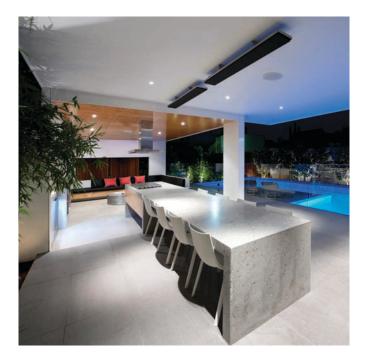

## HEATSTRIP CLASSIC

Classic slimline electric, heating solution for your balcony, patio, undercover, protected alfresco area, or verandah. Also suitable for indoor use.

- Indoor/outdoor electric radiant heater.
- 3 models available THH1800A (1800W), THH2400A (2400W) & THH3200A (3200W).
- Convenient DIY installation for the 1800W and 2400W models. 3200W model must be hard-wired.
- Standard mounting bracket included can be used for wall or ceiling mounting. Bracket can also be used to suspend the heater using chains or wires.
- · Ideal mounting height 2.1-2.5m. Max mounting height 2.7m.