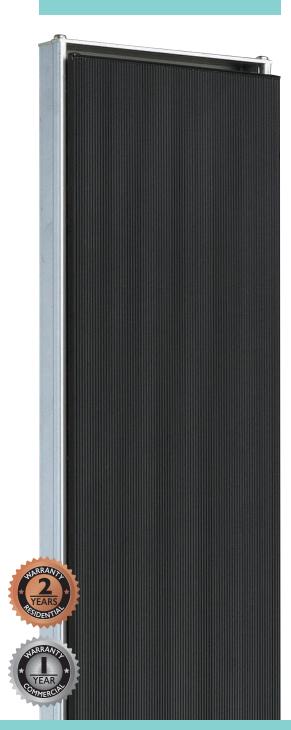

## HEATSTRIP CLASSIC

Classic slimline electric, heating solution for your balcony, patio, undercover, protected alfresco area, or verandah. Also suitable for indoor use.

- Indoor/outdoor electric radiant heater.
- 3 models available THH1800A (1800W), THH2400A (2400W) & THH3200A (3200W).
- Convenient DIY installation for the 1800W and 2400W models. 3200W model must be hard-wired.
- Standard mounting bracket included can be used for wall or ceiling mounting. Bracket can also be used to suspend the heater using chains or wires.
- · Ideal mounting height 2.1-2.5m. Max mounting height 2.7m.

Corrosion protected for even the toughest environments.

Materials of construction: High temperature ceramic coated extruded alloy. IP55 Rated. \*\* Running cost based off \$0.25/kwH energy tariff.

\*This unit must be installed by a licensed electrician.