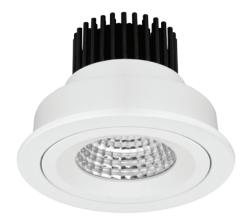

## **Resiled RDC8**

8.5 Watts / 1050 Lumens / 90+ CRI

8.5 Watt residential LED downlight featuring a single LED COB in 3000K colour temperature with a high colour rendering index of 90+ and a high lumen output of 1030 lm (3000K) and 1050 lm (4000K). Popular 92mm cut-out makes the Resiled an ideal replacement for existing halogen downlights.