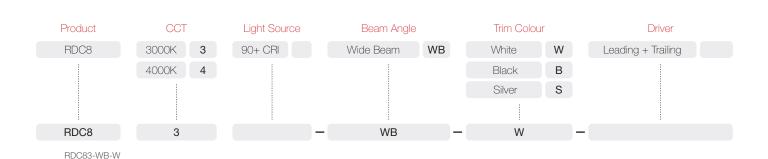

## **Resiled RDC8**

8.5 Watts / 1050 Lumens / 90+ CRI

8.5 Watt residential LED downlight featuring a single LED COB in 3000K colour temperature with a high colour rendering index of 90+ and a high lumen output of 1030 lm (3000K) and 1050 lm (4000K). Popular 92mm cut-out makes the Resiled an ideal replacement for existing halogen downlights.