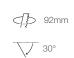

| System Power | 10.8W | Tilt-Angle | 30°  |
|--------------|-------|------------|------|
| LED Power    | 8.5W  | Cut-Out    | 92mm |
| IP Rating    | IP20  | Weight     | 280g |

|                     | 3000K            | 4000K   |
|---------------------|------------------|---------|
| COB Lumen Output    | 1030 lm          | 1050 lm |
| Total Luminous Flux | 916 lm           | 938 lm  |
| Efficacy            | 86.85 lm/W 4000K |         |