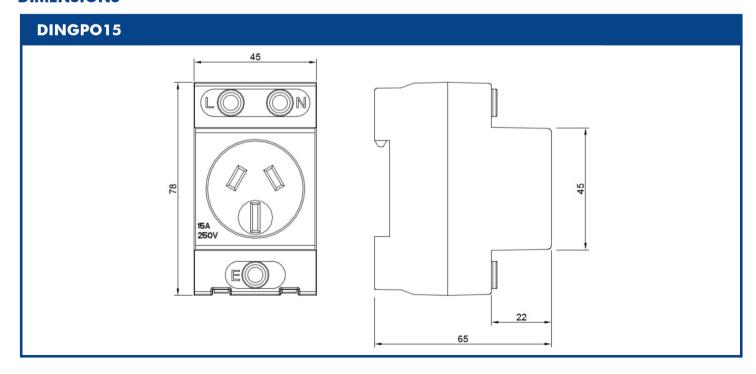

## **DIMENSIONS**

### **APPLICATIONS**

- RCBO test point in distribution boardsTemporary site power boards

|                            | • • •                                                      |
|----------------------------|------------------------------------------------------------|
| SPECIFICATIONS             |                                                            |
| Part No.                   | DINGPO15                                                   |
| Current Rating (A)         | 15                                                         |
| Nominal Voltage (V)        | 230                                                        |
| Max Voltage (V)            | 250                                                        |
| Cable and terminal size    | 10mm² / 5x6mm                                              |
| Terminal Colour & Pin type | Earth- Green/Flat<br>Live- Red/Flat<br>Neutral- Black/Flat |
| Dimensions                 | 45W X 78H X 65D mm                                         |