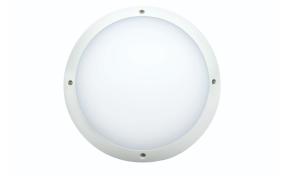

| CODE          | SYSTEM<br>POWER | EXIT LUMEN | EFFICACY | CCT   | DIMENSIONS   | LUMINAIRE<br>COLOUR | SENSOR TYPE |
|---------------|-----------------|------------|----------|-------|--------------|---------------------|-------------|
| CBH49285BK    | 12W             | 1000lm     | 83lm/W   | 4000K | Ø300 x H90mm | Black               |             |
| CBH49287WH    | 12W             | 1000lm     | 83lm/W   | 4000K | Ø300 x H90mm | White               |             |
| CBH49289BKSEN | 12W             | 1000lm     | 83lm/W   | 4000K | Ø300 x H90mm | Black               | Microwave   |

## **Product Images**

CBH49287WH

CBH49285BK, CBH49289BKSEN

CBH49287WH