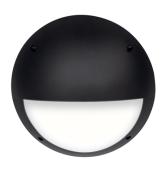

| CODE          | SYSTEM<br>POWER | EXIT LUMEN | EFFICACY | CCT   | DIMENSIONS   | LUMINAIRE<br>COLOUR | SENSOR TYPE |
|---------------|-----------------|------------|----------|-------|--------------|---------------------|-------------|
| CBH49285BK    | 12W             | 1000lm     | 83lm/W   | 4000K | Ø300 x H90mm | Black               |             |
| CBH49287WH    | 12W             | 1000lm     | 83lm/W   | 4000K | Ø300 x H90mm | White               |             |
| CBH49289BKSEN | 12W             | 1000lm     | 83lm/W   | 4000K | Ø300 x H90mm | Black               | Microwave   |

## **Product Images**

CBH49287WH

CBH49285BK, CBH49289BKSEN

CBH49287WH