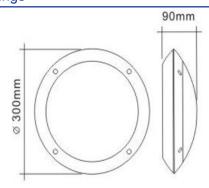

| CODE          | SYSTEM<br>POWER | EXIT LUMEN | EFFICACY | CCT   | DIMENSIONS   | LUMINAIRE<br>COLOUR | SENSOR TYPE |
|---------------|-----------------|------------|----------|-------|--------------|---------------------|-------------|
| CBH49285BK    | 12W             | 1000lm     | 83lm/W   | 4000K | Ø300 x H90mm | Black               |             |
| CBH49287WH    | 12W             | 1000lm     | 83lm/W   | 4000K | Ø300 x H90mm | White               |             |
| CBH49289BKSEN | 12W             | 1000lm     | 83lm/W   | 4000K | Ø300 x H90mm | Black               | Microwave   |

## **Line Drawings**