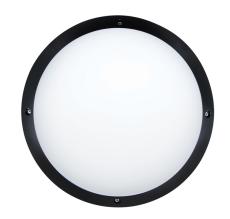

## Sirroco II LED Bulkhead

This class II decorative outdoor bulkhead is built with superior material to withstand outdoor conditions. Ideal for residential, domestic, hospitality applications and suitable for coastal areas.

- · One-box solution bonus decorative eyelid trim, different look same fitting, for different areas
- Built for outdoor conditions made with strong thermoplastic, shatter-proof PC diffuser and stainless steel tamper-proof
- · Suitable for coastal areas with rust resistant material

## **Product Images**

CBH49287WH

CBH49285BK, CBH49289BKSEN

CBH49287WH