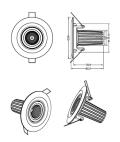

| Ø110 x H81mm         |
| Cutout Diameter    | 90mm                 |
| Reflector          | Aluminium            |
| Luminaire Colour   | White                |
| Weight             | 0.70kg               |
| Luminaire Material | Aluminium (Die Cast) |
| Driver Location    | Integrated           |
| Heatsink           | Aluminium (Die Cast) |
| Finish             | Powder Coated        |
| Installation       | Recessed             |
|                    |                      |

#### **Electrical**

| Dimming                 | Phase   |
|-------------------------|---------|
| Voltage                 | 240V    |
| Inrush Current          | 4A      |
| Inrush Current Duration | 310µs   |
| Line Current            | 0.04A   |
| Electrical Rating       | Class 2 |

#### **Line Drawings**



#### **Product Images**





### **Product Images**