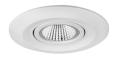

| Cutout Diameter    | 90mm                 |
| Reflector          | Aluminium            |
| Luminaire Colour   | White                |
| Weight             | 0.70kg               |
| Luminaire Material | Aluminium (Die Cast) |
| Driver Location    | Integrated           |
| Heatsink           | Aluminium (Die Cast) |
| Finish             | Powder Coated        |
| Installation       | Recessed             |
|                    |                      |

#### **Electrical**

| Dimming                 | Phase   |
|-------------------------|---------|
| Voltage                 | 240V    |
| Inrush Current          | 4A      |
| Inrush Current Duration | 310µs   |
| Line Current            | 0.04A   |
| Electrical Rating       | Class 2 |

#### **Line Drawings**



#### **Product Images**





### **Product Images**