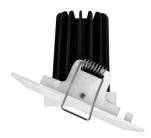

|
| Reflector          | Aluminium            |
| Luminaire Colour   | White                |
| Weight             | 0.70kg               |
| Luminaire Material | Aluminium (Die Cast) |
| Driver Location    | Integrated           |
| Heatsink           | Aluminium (Die Cast) |
| Finish             | Powder Coated        |
| Installation       | Recessed             |
|                    |                      |

#### **Electrical**

| Dimming                 | Phase   |
|-------------------------|---------|
| Voltage                 | 240V    |
| Inrush Current          | 4A      |
| Inrush Current Duration | 310µs   |
| Line Current            | 0.04A   |
| Electrical Rating       | Class 2 |

#### **Line Drawings**



#### **Product Images**





### **Product Images**