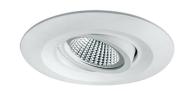

# Starburst Crystal ECO LED GEN II Downlight

## CRYSEC05G2

- One box solution with 2-in-1 cut-out sizes and fixed or gimble formats
- Cut-out 90mm, adjustable to 70mm by removing posts on trim
- Install as a fixed downlight by using the locking ring in the box



#### Performance

| System Power              | 9W                  |
|---------------------------|---------------------|
| Exit Lumen                | 880lm               |
| Efficacy                  | 77lm/W              |
| CCT                       | 4000K               |
| CRI                       | 80                  |
| Operating Temperature     | 0°C to 40°C         |
| MacAdam Steps             | 3SDCM               |
| Ingress Protection Rating | IP20                |
| Beam Distribution         | Symmetric           |
| Beam Angle                | 60°                 |
| Warranty                  | 3 Years             |
| Lifetime                  | 30,000hrs (L70/B50) |

#### **Physical**

| i ilysicai         |                      |
|--------------------|----------------