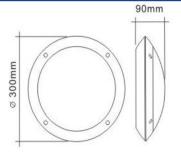

# Physical

| •                  |                      |
|--------------------|----------------------|
| Dimensions         | Ø300 x H90mm         |
| Diffuser           | Polycarbonate        |
| Luminaire Colour   | Black                |
| Weight             | 1kg                  |
| Luminaire Material | Polycarbonate        |
| Driver Location    | Integrated           |
| Finish             | Polycarbonate        |
| Installation       | Wall Surface Mounted |
|                    |                      |

## **Line Drawings**