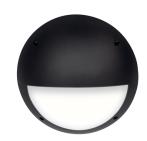

# Sirroco II LED Bulkhead

# CBH49289BKSEN

- One-box solution bonus decorative eyelid trim, different look same fitting, for different areas
- Built for outdoor conditions made with strong thermoplastic, shatter-proof PC diffuser and stainless steel tamper-proof
- · Suitable for coastal areas with rust resistant material

## **Product Images**