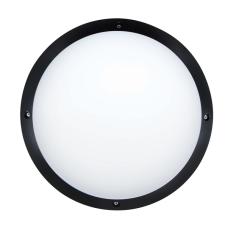

# Sirroco II LED Bulkhead

# CBH49289BKSEN

- One-box solution bonus decorative eyelid trim, different look same fitting, for different areas
- Built for outdoor conditions made with strong thermoplastic, shatter-proof PC diffuser and stainless steel tamper-proof
- · Suitable for coastal areas with rust resistant material

## **Product Images**