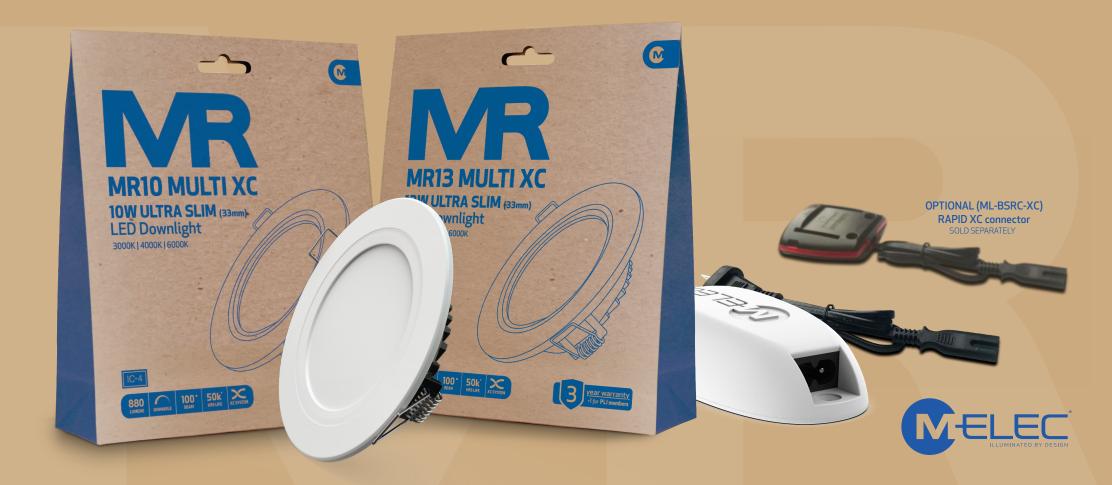

## **ULTRA SLIM MULTI OUTPUT LED DOWNLIGHTS**

The MR10 and MR13 Multi XC both feature M-Elec's revolutionary new eXchangable Connector system allowing multiple AC connection options for fast and reliable installation. retrofit installations. Coming complete with extra wide trim With an all new driver design and multi output colour selection technology, the MR10/MR13 Multi XC combines warm white, neutral white and white outputs all in one eliminating the need to juggle different fittings.

The ultra slim profile (only 33mm deep) to suit minimum ceiling clearance makes this light perfect for both new and (white) to make retrofits easy and the XC compatible flex and plug, M-Elec's MR10/MR13 Multi XC is designed with the electrical contractor in mind!

## **Technical information**

|                       | ML-MR10-MULTI-XC                                                                               | ML-MR13-MULTI-XC                                      |
|-----------------------|------------------------------------------------------------------------------------------------|-------------------------------------------------------|
| Total power consumed: | 10W*                                                                                           | 13W*                                                  |
| Lumen output:         | 760lm (WW)   880lm (NW)   790lm (W)                                                            | 1,130lm (WW)   1,260lm (NW)   1,190lm (W)             |
| Colour temperature:   | 3,000K (WW)   4,000K (NW)   6,000K (W)                                                         |                                                       |
| IP rating:            | IP54                                                                                           |                                                       |
| CRI:                  | 80+                                                                                            |                                                       |
| Efficacy:             | 80-84 lm/W                                                                                     | 94-97lm/w                                             |
| Beam angle:           | 100 degrees                                                                                    |                                                       |
| Dimmable:             | Yes                                                                                            |                                                       |
| Power supply:         | 200-240V AC External driver<br>50-60 Hz (ML-MR10MDXC)                                          | 200-240V AC External driver<br>50-60 Hz (ML-MR13MDXC) |
| Average life:         | 50,000hrs**                                                                                    |                                                       |
| Diameter:             | 122 mm   Depth 33 mm   Cut-out 90 mm                                                           |                                                       |
| Optional upgrades:    | Silver trim (ML-MR90-TS) Surface mount enclosure (ML-MRSMT-90) RAPID XC Connector (ML-BSRC-XC) |                                                       |
| Compliance:           | AS/NZS 60598.1 & AS/NZS 60598.2.2                                                              |                                                       |
| Connection:           | With XC connector flex and AU plug                                                             |                                                       |