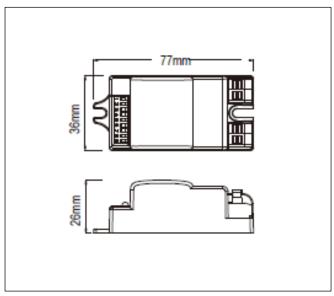

### **Dimensions:**

Simple installation and connection is also provided with fast fix spring terminals for  $0.75-1,5\,\mathrm{mm}$  conductors

| Product Code:                                      | RPR200MW-01            |
|----------------------------------------------------|------------------------|
| Maximum Load Incandescent/fluorescent/LED (W):     | 800/400/400            |
| Max Mounting Height (m):                           |                        |
|                                                    | 6                      |
| Detection zone diameter @ Max mounting height (m): | 6                      |
| Detection Angle Wall/Ceiling (deg):                | 150/360                |
| Detection Range (%):                               | 10/25/50/75/100        |
| Hold Times:                                        | 5s/30s/90s/3min/5min/1 |
|                                                    | 0min/20min/30min       |
| Lux Switching Levels (lx):                         | 2/10/50/Full Daylight  |
| Warranty (yrs):                                    | 5                      |
| Ingress Protection (IP):                           | 20                     |
| Operating Temperature (°C):                        | -20 ≤ Ta ≤ +40         |
| Operating Voltage (Vac):                           | 220-240                |
| Length (mm):                                       | 77                     |
| Width (mm):                                        | 36                     |
| Depth (mm):                                        | 25                     |
| Box Qty:                                           | 1                      |
| Weight (kg):                                       | 0.05                   |