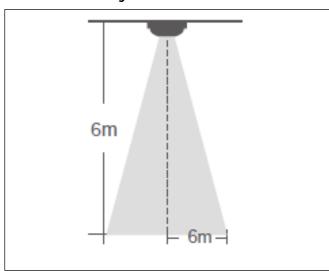

Simple installation and connection is also provided with fast fix spring terminals for  $0.75-1,5\,\mathrm{mm}$  conductors

| Product Code:                                      | RPR200MW-01            |
|----------------------------------------------------|------------------------|
| Maximum Load Incandescent/fluorescent/LED (W):     | 800/400/400            |
| Max Mounting Height (m):                           |                        |
|                                                    | 6                      |
| Detection zone diameter @ Max mounting height (m): | 6                      |
| Detection Angle Wall/Ceiling (deg):                | 150/360                |
| Detection Range (%):                               | 10/25/50/75/100        |
| Hold Times:                                        | 5s/30s/90s/3min/5min/1 |
|                                                    | 0min/20min/30min       |
| Lux Switching Levels (lx):                         | 2/10/50/Full Daylight  |
| Warranty (yrs):                                    | 5                      |
| Ingress Protection (IP):                           | 20                     |
| Operating Temperature (°C):                        | -20 ≤ Ta ≤ +40         |
| Operating Voltage (Vac):                           | 220-240                |
| Length (mm):                                       | 77                     |
| Width (mm):                                        | 36                     |
| Depth (mm):                                        | 25                     |
| Box Qty:                                           | 1                      |
| Weight (kg):                                       | 0.05                   |

### **Detection Zone Diagram:**