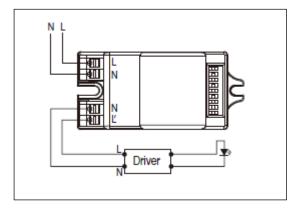

## Wiring Diagram:

Simple installation and connection is also provided with fast fix spring terminals for  $0.75-1,5\,\mathrm{mm}$  conductors

| Product Code:                                      | RPR200MW-01            |
|----------------------------------------------------|------------------------|
| Maximum Load Incandescent/fluorescent/LED (W):     | 800/400/400            |
| Max Mounting Height (m):                           |                        |
|                                                    | 6                      |
| Detection zone diameter @ Max mounting height (m): | 6                      |
| Detection Angle Wall/Ceiling (deg):                | 150/360                |
| Detection Range (%):                               | 10/25/50/75/100        |
| Hold Times:                                        | 5s/30s/90s/3min/5min/1 |
|                                                    | 0min/20min/30min       |
| Lux Switching Levels (lx):                         | 2/10/50/Full Daylight  |
| Warranty (yrs):                                    | 5                      |
| Ingress Protection (IP):                           | 20                     |
| Operating Temperature (°C):                        | -20 ≤ Ta ≤ +40         |
| Operating Voltage (Vac):                           | 220-240                |
| Length (mm):                                       | 77                     |
| Width (mm):                                        | 36                     |
| Depth (mm):                                        | 25                     |
| Box Qty:                                           | 1                      |
| Weight (kg):                                       | 0.05                   |