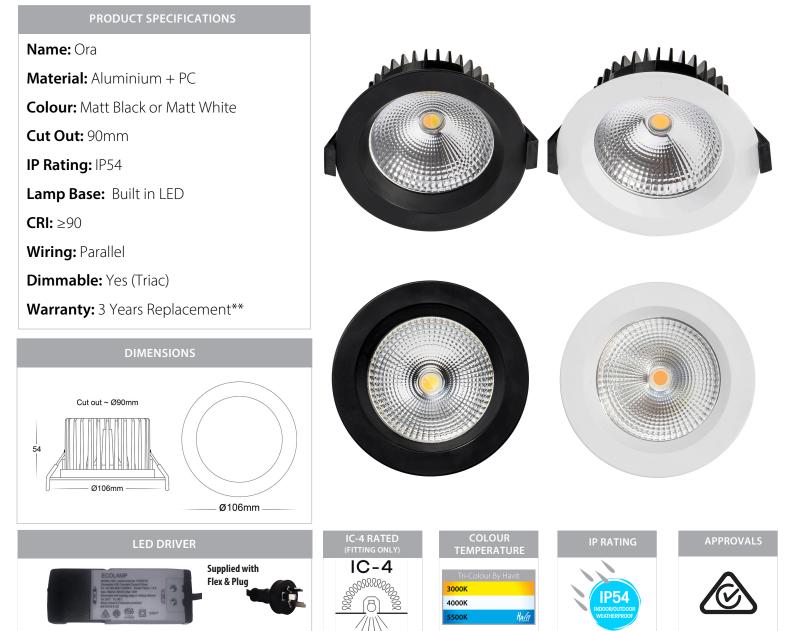

## **Product Ordering**

| IMAGE | PART NUMBER | COLOUR TEMP             | LUMENS                   | INPUT     | BEAM ANGLE | INCLUDED LED                          |
|-------|-------------|-------------------------|--------------------------|-----------|------------|---------------------------------------|
|       | HV5530T-BLK | 3000k<br>4000k<br>5500k | 980lm<br>990lm<br>1000lm | - 240v AC | 90°        | <b>TRI Colour</b><br>12w Built in LED |
|       | HV5530T-WHT | 3000k<br>4000k<br>5500k | 980lm<br>990lm<br>1000lm |           |            |                                       |