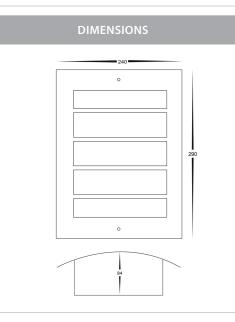

## 316 Stainless Steel Wall Light



## PRODUCT SPECIFICATIONS

## Name: Mask

Material: 316 Stainless Steel + PC

Colour: Stainless Steel

IP Rating: IP54

Lamp Base: Built in LED

**CRI:** ≥80

Wiring: Parallel

Dimmable: No

Warranty: 2 Years Replacement\*\*





R

.

## **Product Ordering**

| IMAGE | PART NUMBER | COLOUR TEMP             | LUMENS                  | INPUT   | BEAM ANGLE | INCLUDED LED                          |
|-------|-------------|-------------------------|-------------------------|---------|------------|---------------------------------------|
| о<br> | HV36042T    | 3000K<br>4000K<br>5500K | 520lm<br>550lm<br>580lm | 240v AC | 120°       | <b>TRI Colour</b><br>10w Built in LED |

Must be used with suitable 12v DC LED driver

\* Lumen output measured at source

\*\* See Warranty Terms and Conditions for more information

For more information contact Havit Lighting

ADDRESS: 143 Beauchamp Road Matraville NSW 2036 Australia 
 Tel:
 02 9381 8300

 Fax:
 02 9666 8881

 Email:
 sales@havit.com.au

 web:
 www.havit.com.au