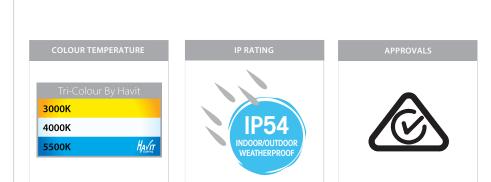

## Name: Mask

Material: 316 Stainless Steel + PC

Colour: Stainless Steel

IP Rating: IP54

Lamp Base: Built in LED

**CRI:** ≥80

Wiring: Parallel

Dimmable: No

## **Product Ordering**

| IMAGE | PART NUMBER | COLOUR TEMP             | LUMENS                  | INPUT   | BEAM ANGLE | INCLUDED LED                          |
|-------|-------------|-------------------------|-------------------------|---------|------------|---------------------------------------|
| о<br> | HV36042T    | 3000K<br>4000K<br>5500K | 520lm<br>550lm<br>580lm | 240v AC | 120°       | <b>TRI Colour</b><br>10w Built in LED |