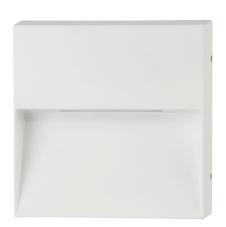

## Aluminium Square Step Lights

PRODUCT SPECIFICATIONS

Name: Virsma

Material: Aluminium

Colour: Poly Powder Coated Black & White

**IP Rating: IP54** 

Lamp Base: Built in LED

**CRI:** ≥80

## **Product Ordering**

| IMAGE | PART NUMBER      | INPUT   | COLOURTEMP              | LUMENS                  | BEAM ANGLE | INCLUDED LED                         |
|-------|------------------|---------|-------------------------|-------------------------|------------|--------------------------------------|
|       | HV3276T-BLK-240V | 240v AC | 3000k<br>4000k<br>5500k | 110lm<br>115lm<br>120lm | 120°       | <b>Tri-Colour</b><br>4w Built in LED |
|       | HV3276T-BLK-12V  | 12v DC  |                         |                         |            |                                      |
|       | HV3276T-WHT-240V | 240v AC | 3000k<br>4000k<br>5500k | 110lm<br>115lm<br>120lm | 120°       | <b>Tri-Colour</b><br>4w Built in LED |
|       | HV3276T-WHT-12V  | 12v DC  |                         |                         |            |                                      |