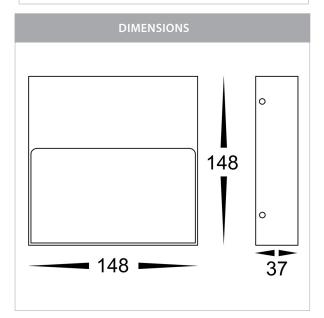

## Aluminium Square Step Lights

PRODUCT SPECIFICATIONS

Name: Virsma

Material: Aluminium

Colour: Poly Powder Coated Black & White

**IP Rating: IP54** 

Lamp Base: Built in LED

**CRI:** ≥80

Wiring: Parallel

Dimmable: No

Warranty: 2 Years Replacement\*\*