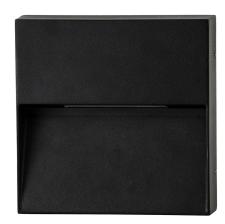

## Aluminium Square Step Lights

PRODUCT SPECIFICATIONS

Name: Virsma

Material: Aluminium

Colour: Poly Powder Coated Black & White

**IP Rating: IP54** 

Lamp Base: Built in LED

**CRI:** ≥80

## **Product Ordering**

| IMAGE | PART NUMBER      | INPUT   | COLOURTEMP              | LUMENS                  | BEAM ANGLE | INCLUDED LED                         |
|-------|------------------|---------|-------------------------|-------------------------|------------|--------------------------------------|
|       | HV3276T-BLK-240V | 240v AC | 3000k<br>4000k<br>5500k | 110lm<br>115lm<br>120lm | 120°       | <b>Tri-Colour</b><br>4w Built in LED |
|       | HV3276T-BLK-12V  | 12v DC  |                         |                         |            |                                      |
|       | HV3276T-WHT-240V | 240v AC | 3000k<br>4000k<br>5500k | 110lm<br>115lm<br>120lm | 120°       | <b>Tri-Colour</b><br>4w Built in LED |
|       | HV3276T-WHT-12V  | 12v DC  |                         |                         |            |                                      |