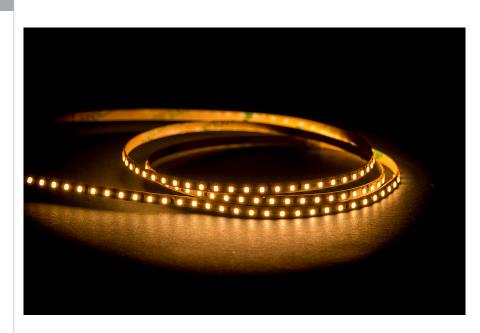

## 4.8w IP20 24v DC 3000K LED Strip



## PRODUCT SPECIFICATIONS

Watts Per Metre: 4.8w Input Voltage: 24v DC Colour Temp: 3000k

**CRI:** >80

Beam Angle: 120°
IP Rating: IP20

Size: 4mm x 2mm

**PCB:** 3oz

**Dimmable:** Yes

LED Chip Type: 2216

**LED Chips Per Metre:** 180 LED'S

**Lumens Per Metre\*:** 390lm **Maximum Length:** 5000mm

**Cutting Increments:** Every 33mm

Wiring: Parallel

**Mounting:** Aluminium Profile or Heat Sink

Warranty: 2 Years Replacement\*\*









## **Product Ordering**



For more information contact Havit Lighting



\* Lumens measured @ source

\*\*See Warranty Terms and Conditions for more information

Must be used with a suitable 24v DC LED Driver

ADDRESS:

143 Beauchamp Road

Matraville NSW 2036 Australia Tel: 02 9381 8300 Fax: 02 9666 8881 Email: sales@havit.com.au web: www.havit.com.au