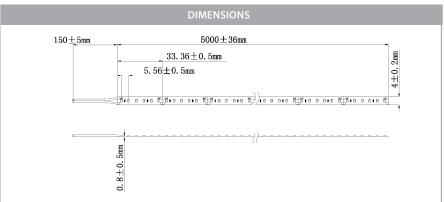

**LED Chips Per Metre:** 180 LED'S

**Lumens Per Metre\*:** 390lm **Maximum Length:** 5000mm

**Cutting Increments:** Every 33mm

Wiring: Parallel

**Mounting:** Aluminium Profile or Heat Sink

Warranty: 2 Years Replacement\*\*