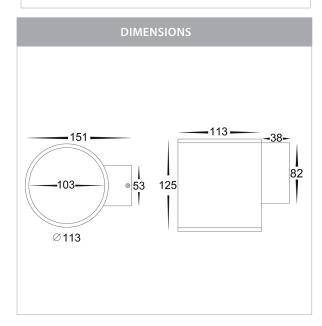

## Aluminium Large Round Fixed Down Wall Lights

PRODUCT SPECIFICATIONS

Name: Porter

Material: Aluminium

Colour: Poly powder coated black or white

**IP Rating:** IP54

Lamp Base: Built in LED

**CRI:** ≥80

Wiring: Parallel

Dimmable: Yes (Triac)

Warranty: 2 Years Replacement\*\*