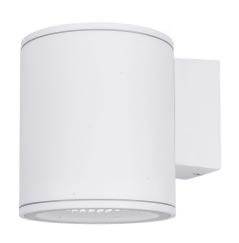

## **Product Ordering**

| IMAGE | PART NUMBER | COLOURTEMP              | LUMENS                     | INPUT   | BEAM ANGLE | INCLUDED LED                          |
|-------|-------------|-------------------------|----------------------------|---------|------------|---------------------------------------|
|       | HV3628T-BLK | 3000k<br>4000k<br>5500k | 1200lm<br>1275lm<br>1350lm | 240v AC | 60°        | <b>Tri-Colour</b><br>15w Built in LED |
|       | HV3628T-WHT | 3000k<br>4000k<br>5500k | 1200lm<br>1275lm<br>1350lm | 240v AC | 60°        | <b>Tri-Colour</b><br>15w Built in LED |