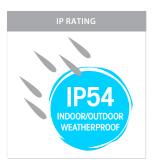

## Aluminium Large Round Fixed Down Wall Lights

PRODUCT SPECIFICATIONS

Name: Porter

Material: Aluminium

Colour: Poly powder coated black or white

**IP Rating:** IP54

Lamp Base: Built in LED

**CRI:** ≥80