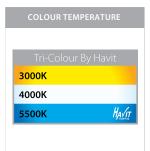

## **Product Ordering**

| IMAGE | PART NUMBER | COLOURTEMP              | LUMENS                     | INPUT   | BEAM ANGLE | INCLUDED LED                          |
|-------|-------------|-------------------------|----------------------------|---------|------------|---------------------------------------|
|       | HV3628T-BLK | 3000k<br>4000k<br>5500k | 1200lm<br>1275lm<br>1350lm | 240v AC | 60°        | <b>Tri-Colour</b><br>15w Built in LED |
|       | HV3628T-WHT | 3000k<br>4000k<br>5500k | 1200lm<br>1275lm<br>1350lm | 240v AC | 60°        | <b>Tri-Colour</b><br>15w Built in LED |