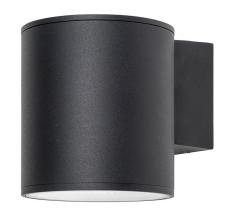

## **Product Ordering**

| IMAGE | PART NUMBER | COLOURTEMP              | LUMENS                     | INPUT   | BEAM ANGLE | INCLUDED LED                          |
|-------|-------------|-------------------------|----------------------------|---------|------------|---------------------------------------|
|       | HV3628T-BLK | 3000k<br>4000k<br>5500k | 1200lm<br>1275lm<br>1350lm | 240v AC | 60°        | <b>Tri-Colour</b><br>15w Built in LED |
|       | HV3628T-WHT | 3000k<br>4000k<br>5500k | 1200lm<br>1275lm<br>1350lm | 240v AC | 60°        | <b>Tri-Colour</b><br>15w Built in LED |