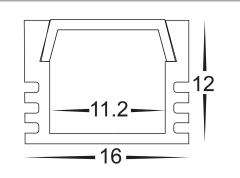

# Aluminium Surface Mounted LED Profile



#### PRODUCT SPECIFICATION

- Material: Aluminium
- **Colour:** Silver, Black and White
- **LED Strip Type:** Up to 10mm (w) x 4mm (h)
- **Diffuser Type:** Standard PC
- Available Lengths: Up to 3000mm
- Installation Method: Surface Mounted
- IP Rating: IP20
- Warranty: 2 Years Replacement\*\*

#### DIMENSIONS











## **Product Ordering**

| IMAGE | PART NUMBER        | INCLUDED                                                                              |
|-------|--------------------|---------------------------------------------------------------------------------------|
|       | HV9693-1612        | Custom cut length: Supplied with 2x mounting clips per metre + 2x end caps per length |
|       | HV9693-1612-3M     | <b>3 metre length:</b> Supplied with 6x mounting clips + 6x end caps.                 |
|       | HV9693-1612-BLK    | Custom cut length: Supplied with 2x mounting clips per metre + 2x end caps per length |
|       | HV9693-1612-BLK-3M | <b>3 metre length:</b> Supplied with 6x mounting clips + 6x end caps.                 |
|       | HV9693-1612-WHT    | Custom cut length: S