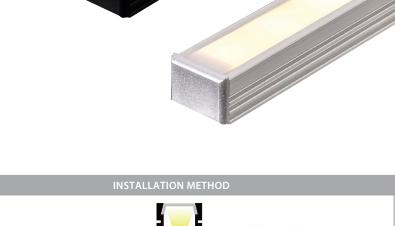

# Aluminium Surface Mounted LED Profile

#### PRODUCT SPECIFICATION

- Material: Aluminium
- **Colour:** Silver, Black and White
- **LED Strip Type:** Up to 10mm (w) x 4mm (h)
- **Diffuser Type:** Standard PC
- Available Lengths: Up to 3000mm
- Installation Method: Surface Mounted
- IP Rating: IP20
- Warranty: 2 Years Replacement\*\*