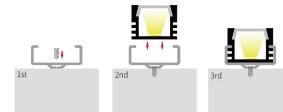

# Aluminium Surface Mounted LED Profile



#### PRODUCT SPECIFICATION

- Material: Aluminium
- **Colour:** Silver, Black and White
- **LED Strip Type:** Up to 10mm (w) x 4mm (h)
- **Diffuser Type:** Standard PC
- Available Lengths: Up to 3000mm
- Installation Method: Surface Mounted
- IP Rating: IP20
- Warranty: 2 Years Replacement\*\*

#### DIMENSIONS











## **Product Ordering**

| IMAGE | PART NUMBER        | INCLUDED                                                                              |
|-------|--------------------|---------------------------------------------------------------------------------------|
|       | HV9693-1612        | Custom cut length: Supplied with 2x mounting clips per metre + 2x end caps per length |
|       | HV9693-1612-3M     | <b>3 metre length:</b> Supplied with 6x mounting clips + 6x end caps.                 |
|       | HV9693-1612-BLK    | Custom cut length: Supplied with 2x mounting clips per metre + 2x end caps per length |
|       | HV9693-1612-BLK-3M | <b>3 metre length:</b> Supplied with 6x mounting clips + 6x end caps.                 |
|       | HV9693-1612-WHT    | Custom cut length: Supplied