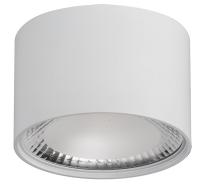

## **Product Ordering**

| IMAGE              | PART NUMBER | COLOUR TEMP             | LUMENS                    | INPUT     | BEAM ANGLE | INCLUDED LED                          |
|--------------------|-------------|-------------------------|---------------------------|-----------|------------|---------------------------------------|
|                    | HV5803T-BLK | 3000k<br>4000k<br>5500k | 960lm<br>1020lm<br>1080lm | - 240v AC | 120°       | <b>TRI Colour</b><br>12w Built in LED |
| These was a second | HV5803T-WHT | 3000k<br>4000k<br>5500k | 960lm<br>1020lm<br>1080lm |           |            |                                       |