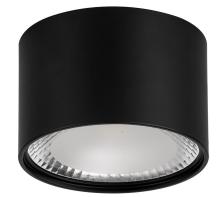

## **Product Ordering**

| IMAGE              | PART NUMBER | COLOUR TEMP             | LUMENS                    | INPUT     | BEAM ANGLE | INCLUDED LED                          |
|--------------------|-------------|-------------------------|---------------------------|-----------|------------|---------------------------------------|
|                    | HV5803T-BLK | 3000k<br>4000k<br>5500k | 960lm<br>1020lm<br>1080lm | - 240v AC | 120°       | <b>TRI Colour</b><br>12w Built in LED |
| These was a second | HV5803T-WHT | 3000k<br>4000k<br>5500k | 960lm<br>1020lm<br>1080lm |           |            |                                       |