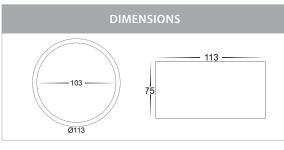

## Aluminium Surface Mounted LED Downlights



## PRODUCT SPECIFICATIONS

Name: Nella

Material: Aluminium

Colour: Matt Black or Matt White

IP Rating: IP54

Lamp Base: Built in LED

**CRI:** ≥80

Wiring: Parallel

Dimmable: Yes (Triac)

Warranty: 2 Years Replacement\*\*







| OPTIONAL EXTENSIONS |                | COLOUR TEMPERATURE                             | IP RATING                              | APPROVALS |
|---------------------|----------------|------------------------------------------------|----------------------------------------|-----------|
| HV5803-BLK-EXT      | HV5803-WHT-EXT | Tri-Colour By Havit<br>3000K<br>4000K<br>5500K | IP54<br>INDOOR/OUTDOOR<br>WEATHERPROOF |           |

## **Product Ordering**

| IMAGE              | PART NUMBER | COLOUR TEMP             | LUMENS                    | INPUT     | BEAM ANGLE | INCLUDED LED                          |
|--------------------|-------------|-------------------------|---------------------------|-----------|------------|---------------------------------------|
|                    | HV58