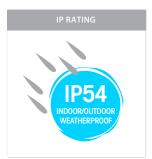

## PRODUCT SPECIFICATIONS

Name: Nella

Material: Aluminium

**Colour:** Matt Black or Matt White

**IP Rating:** IP54

Lamp Base: Built in LED

**CRI:** ≥80

Wiring: Parallel