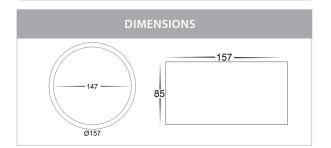

## **Product Ordering**

| IMAGE | PART NUMBER | COLOURTEMP              | LUMENS                     | INPUT   | BEAM ANGLE | INCLUDED LED                          |
|-------|-------------|-------------------------|----------------------------|---------|------------|---------------------------------------|
|       | HV5805T-BLK | 3000k<br>4000k<br>5500k | 1440lm<br>1540lm<br>1620lm | 240v AC | 120°       | <b>TRI Colour</b><br>18w Built in LED |
|       | HV5805T-WHT | 3000k<br>4000k<br>5500k | 1440lm<br>1540lm<br>1620lm |         |            |                                       |