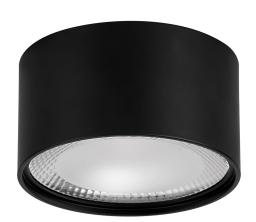

## **Product Ordering**

| IMAGE | PART NUMBER | COLOURTEMP              | LUMENS                     | INPUT   | BEAM ANGLE | INCLUDED LED                          |
|-------|-------------|-------------------------|----------------------------|---------|------------|---------------------------------------|
|       | HV5805T-BLK | 3000k<br>4000k<br>5500k | 1440lm<br>1540lm<br>1620lm | 240v AC | 120°       | <b>TRI Colour</b><br>18w Built in LED |
|       | HV5805T-WHT | 3000k<br>4000k<br>5500k | 1440lm<br>1540lm<br>1620lm |         |            |                                       |