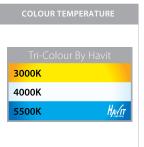

## **Product Ordering**

| IMAGE | PART NUMBER | COLOURTEMP              | LUMENS                     | INPUT   | BEAM ANGLE | INCLUDED LED                          |
|-------|-------------|-------------------------|----------------------------|---------|------------|---------------------------------------|
|       | HV5805T-BLK | 3000k<br>4000k<br>5500k | 1440lm<br>1540lm<br>1620lm | 240v AC | 120°       | <b>TRI Colour</b><br>18w Built in LED |
|       | HV5805T-WHT | 3000k<br>4000k<br>5500k | 1440lm<br>1540lm<br>1620lm |         |            |                                       |