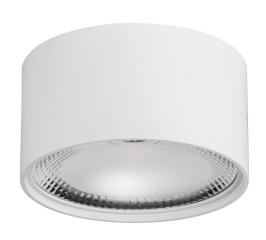

## **Product Ordering**

| IMAGE | PART NUMBER | COLOURTEMP              | LUMENS                     | INPUT   | BEAM ANGLE | INCLUDED LED                          |
|-------|-------------|-------------------------|----------------------------|---------|------------|---------------------------------------|
|       | HV5805T-BLK | 3000k<br>4000k<br>5500k | 1440lm<br>1540lm<br>1620lm | 240v AC | 120°       | <b>TRI Colour</b><br>18w Built in LED |
|       | HV5805T-WHT | 3000k<br>4000k<br>5500k | 1440lm<br>1540lm<br>1620lm |         |            |                                       |